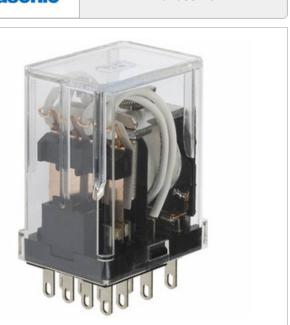

### **Panasonic**

**Panasonic** 

Image may be representation. See specifications for product details.

### **HC4D-HTM-AC115V**

Part Number:

Manufacturer/Brand:

Product description

**RoHs Status** Stock Condition

Datasheets:

Ship From Shipment Way HC4D-HTM-AC115V

Panasonic

**RELAY GEN PURPOSE 4PDT 3A 115V** 

HC4D-HTM-AC115V.pdf Lead free / RoHS Compliant

6283 pcs stock Hong Kong

DHL/Fedex/TNT/UPS/EMS

**REQUEST FOR QUOTATION** 