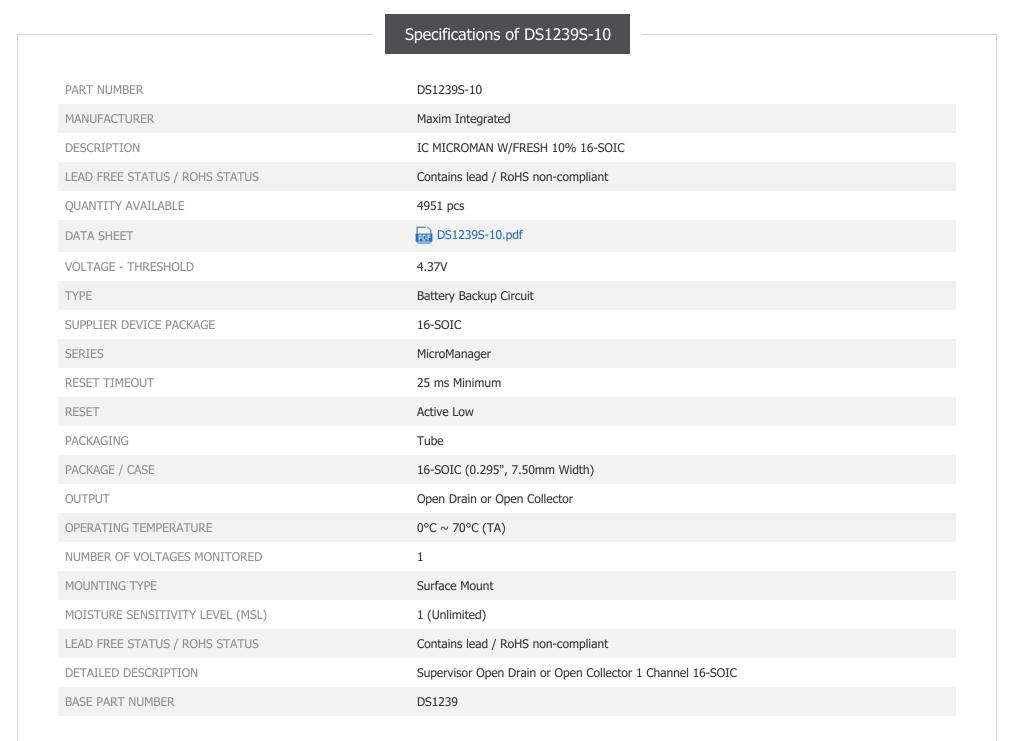

#### DS1239S-10

Part Number:

Manufacturer/Brand:

Product description Datasheets:

Stock Condition Ship From

Shipment Way

**RoHs Status** 

DS1239S-10

Maxim Integrated

IC MICROMAN W/FRESH 10% 16-SOIC

DS1239S-10.pdf

Contains lead / RoHS non-compliant

4951 pcs stock Hong Kong

DHL/Fedex/TNT/UPS/EMS

**REQUEST FOR QUOTATION** 