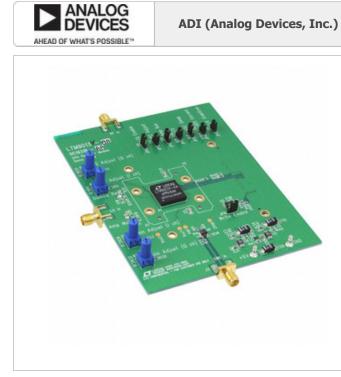

### **DC1931B**

Part Number: Manufacturer/Brand: Product description Datasheets:

**RoHs Status** Stock Condition Ship From Shipment Way

| BOARD EVAL LTM9013-AA        |
|------------------------------|
| n 1.DC1931B.pdf              |
| DC1931B.pdf                  |
| 🛃 Lead free / RoHS Compliant |
| 349 pcs stock                |
| Hong Kong                    |
| DHL/Fedex/TNT/UPS/EMS        |

# DC1931B ADI (Analog Devices, Inc.)

BOARD EVAL LTM9013-AA

Lead free / RoHS Compliant

349 pcs

1.DC1931B.pdf

2.DC1931B.pdf

Pre-Distortion Receiver Subsystem

Board(s)