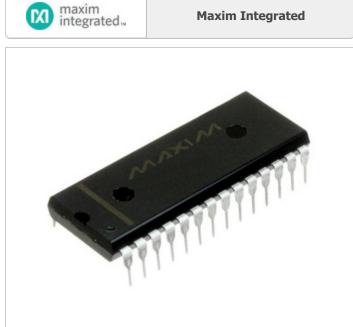

Image may be representation. See specifications for

product details.

ICM7218DIPI+ **Maxim Integrated** 

Part Number:

Manufacturer/Brand:

Product description

RoHs Status Stock Condition

Datasheets:

Ship From Shipment Way ICM7218DIPI+

Maxim Integrated

IC DECODR/DVR LED 8DIGIT 28-DIP

ICM7218DIPI+.pdf

10267 pcs stock

Hong Kong

Lead free / RoHS Compliant

DHL/Fedex/TNT/UPS/EMS

**REQUEST FOR QUOTATION** 

|                                  | Specifications of ICM7218DIPI+  |
|----------------------------------|---------------------------------|
|                                  |                                 |
| PART NUMBER                      | ICM7218DIPI+                    |
| MANUFACTURER                     | Maxim Integrated                |
| DESCRIPTION                      | IC DECODR/DVR LED 8DIGIT 28-DIP |
| LEAD FREE STATUS / ROHS STATUS   | Lead free / RoHS Compliant      |
| QUANTITY AVAILABLE               | 10267 pcs                       |
| DATA SHEET                       | ICM7218DIPI+.pdf                |
| VOLTAGE - SUPPLY                 | 2 V ~ 6 V                       |
| SUPPLIER DEVICE PACKAGE          | 28-PDIP                         |
| SERIES                           | -                               |
| PACKAGING                        | Tube                            |
| PACKAGE / CASE                   | 28-DIP (0.600", 15.24mm)        |
| OPERATING TEMPERATURE            | -20°C ~ 85°C                    |
| MOUNTING TYPE                    | Through Hole                    |
| MOISTURE SENSITIVITY LEVEL (MSL) | 1 (Unlimited)                   |
| LEAD FREE STATUS / ROHS STATUS   | Lead free / RoHS Compliant      |
| INTERFACE                        | Parallel                        |
| DISPLAY TYPE                     | LED                             |
| DIGITS OR CHARACTERS             | 8 Digits                        |
| CURRENT - SUPPLY                 | 250µA                           |
| CONFIGURATION                    | 7 Segment                       |
| BASE PART NUMBER                 | ICM7218                         |