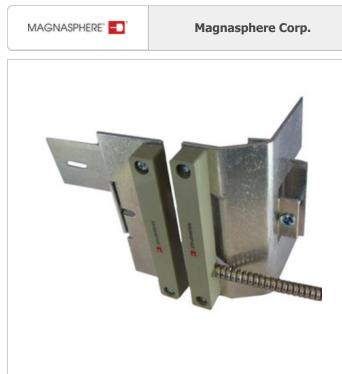

## MSS-106S-C36-L3.5

| Part Number:        | MSS-106S-C36-L3.5                |  |
|---------------------|----------------------------------|--|
| Manufacturer/Brand: | Magnasphere Corp.                |  |
| Product description | OVERHEAD DOOR CONTACT RAIL MOUNT |  |
| Delectorela         | n 1.MSS-106S-C36-L3.5.pdf        |  |
| Datasheets:         | 6 2.MSS-106S-C36-L3.5.pdf        |  |
| RoHs Status         | 🛃 Lead free / RoHS Compliant     |  |
| Stock Condition     | 1533 pcs stock                   |  |
| Ship From           | Hong Kong                        |  |
| Shipment Way        | DHL/Fedex/TNT/UPS/EMS            |  |
|                     |                                  |  |

#### Specifications of MSS-106S-C36-L3.5

| PART NUMBER                    | MSS-106S-C36-L3.5                                  |
|--------------------------------|----------------------------------------------------|
| MANUFACTURER                   | Magnasphere Corp.                                  |
| DESCRIPTION                    | OVERHEAD DOOR CONTACT RAIL MOUNT                   |
| LEAD FREE STATUS / ROHS STATUS | Lead free / RoHS Compliant                         |
| QUANTITY AVAILABLE             | 1533 pcs                                           |
| DATA SHEET                     | 1.MSS-106S-C36-L3.5.pdf<br>2.MSS-106S-C36-L3.5.pdf |
| SERIES                         | *                                                  |
| LEAD FREE STATUS / ROHS STATUS | Lead free / RoHS Compliant                         |
| DETAILED DESCRIPTION           | Magnetic                                           |