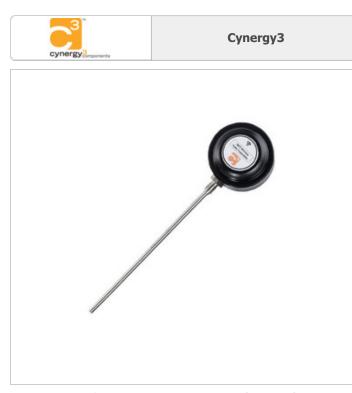

### **IWTTUP400A** Details PDF

**IWTTUP400A** 

| Part Number:        | IWTTUP400A                       |
|---------------------|----------------------------------|
| Manufacturer/Brand: | Cynergy3                         |
| Product description | TEMP SENSOR WIFI PT100 6X400MM 1 |
| Datasheets:         | IWTTUP400A.pdf                   |
| RoHs Status         | Lead free / RoHS Compliant       |
| Stock Condition     | 282 pcs stock                    |
| Ship From           | Hong Kong                        |
| Shipment Way        | DHL/Fedex/TNT/UPS/EMS            |
|                     |                                  |

#### **REQUEST FOR QUOTATION**

Image may be representation. See specifications for product details.

| Specifications of IWTTUP400A |
|------------------------------|
|------------------------------|

| PART NUMBER                      | IWTTUP400A                                                                    |
|----------------------------------|-------------------------------------------------------------------------------|
| MANUFACTURER                     | Cynergy3                                                                      |
| DESCRIPTION                      | TEMP SENSOR WIFI PT100 6X400MM 1                                              |
| EAD FREE STATUS / ROHS STATUS    | Lead free / RoHS Compliant                                                    |
| QUANTITY AVAILABLE               | 282 pcs                                                                       |
| DATA SHEET                       | IWTTUP400A.pdf                                                                |
| FERMINAL TYPE                    | Enclosed Terminals                                                            |
| TEMPERATURE RANGE                | -200°C ~ 850°C                                                                |
| SERIES                           | IWTTU                                                                         |
| OTHER NAMES                      | 725-1724                                                                      |
| MOISTURE SENSITIVITY LEVEL (MSL) | Not Applicable                                                                |
| ENGTH - PROTECTIVE TUBE          | 400mm                                                                         |
| ENGTH - LEAD WIRE                | -                                                                             |
| EAD FREE STATUS / ROHS STATUS    | Lead free / RoHS Compliant                                                    |
| ELEMENT TYPE                     | Pt100                                                                         |
| DIAMETER - PROTECTIVE TUBE       | 6mm                                                                           |
| DETAILED DESCRIPTION             | Pt100 Temperature Sensor -200°C ~ 850°C 3 Conductor System Enclosed Terminals |
| CONDUCTOR TYPE                   | 3 Conductor System                                                            |