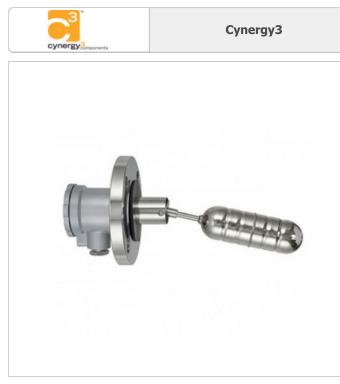

SH-5151 Cynergy3 2 FLGE MNT FLOATSWITCH SH-5151.pdf Lead free / RoHS Compliant 267 pcs stock Hong Kong DHL/Fedex/TNT/UPS/EMS

## **REQUEST FOR QUOTATION**

| Specifications of SH-5151  |
|----------------------------|
|                            |
| SH-5151                    |
| Cynergy3                   |
| 2 FLGE MNT FLOATSWITCH     |
| Lead free / RoHS Compliant |
| 267 pcs                    |
| BH-5151.pdf                |
| 120VDC, 250VAC             |
| Liquid                     |
| -                          |
| SH-5                       |
| Switch (Single Float)      |
| SPDT                       |
| 0°C ~ 100°C                |
| Flange Mount               |
| 1 (Unlimited)              |
| 0.7                        |
| 316 Stainless Steel        |
| Lead free / RoHS Compliant |
|                            |

Liquid Level Sensor Switch (Single Float) SPDT Output Flange Mount