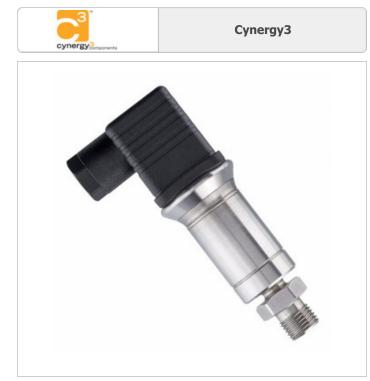

Image may be representation. See specifications for product details.

#### **IPSLU-GP001-6M12**

Part Number:

Manufacturer/Brand: Product description

Datasheets: RoHs Status

Stock Condition

Ship From Shipment Way IPSLU-GP001-6M12

Cynergy3

PRESSURE TRANS. 0-1PSIG 1/4"NPT

IPSLU-GP001-6M12.pdf

Lead free / RoHS Compliant 412 pcs stock

Hong Kong

DHL/Fedex/TNT/UPS/EMS

**REQUEST FOR QUOTATION** 

|                                  | Specifications of IPSLU-GP001-6M12                                                                                                                                                                                                                                                                                                                                                                                                                                                                                                                                                                                                                                                                                                                                                                                                                                                                                                                                                                                                                                                                                                                                                                                                                                                                                                                                                                                                                                                                                                                                                                                                                                                                                                                                                                                                                                                                                                                                                                                                                                                                                             |
|----------------------------------|--------------------------------------------------------------------------------------------------------------------------------------------------------------------------------------------------------------------------------------------------------------------------------------------------------------------------------------------------------------------------------------------------------------------------------------------------------------------------------------------------------------------------------------------------------------------------------------------------------------------------------------------------------------------------------------------------------------------------------------------------------------------------------------------------------------------------------------------------------------------------------------------------------------------------------------------------------------------------------------------------------------------------------------------------------------------------------------------------------------------------------------------------------------------------------------------------------------------------------------------------------------------------------------------------------------------------------------------------------------------------------------------------------------------------------------------------------------------------------------------------------------------------------------------------------------------------------------------------------------------------------------------------------------------------------------------------------------------------------------------------------------------------------------------------------------------------------------------------------------------------------------------------------------------------------------------------------------------------------------------------------------------------------------------------------------------------------------------------------------------------------|
|                                  | 5 p d d 11 3 p d 1 1 3 p d 1 1 1 2 p d 1 1 1 p p d 1 1 p p d 1 1 p p d 1 p p d 1 p p d 1 p p d 1 p p d 1 p p d 1 p p d 1 p p d 1 p p d 1 p p d 1 p p d 1 p p d 1 p p d 1 p p d 1 p p d 1 p p d 1 p p d 1 p p d 1 p p d 1 p p d 1 p p d 1 p p d 1 p p d 1 p p d 1 p p d 1 p p d 1 p p d 1 p p d 1 p p d 1 p p d 1 p p d 1 p p d 1 p p d 1 p p d 1 p p d 1 p p d 1 p p d 1 p p d 1 p p d 1 p p d 1 p p d 1 p p d 1 p p d 1 p p d 1 p p d 1 p p d 1 p p d 1 p p d 1 p p d 1 p p d 1 p p d 1 p p d 1 p p d 1 p p d 1 p p d 1 p p d 1 p p d 1 p p d 1 p p d 1 p p d 1 p p d 1 p p d 1 p p d 1 p p d 1 p p d 1 p p d 1 p p d 1 p p d 1 p p d 1 p p d 1 p p d 1 p p d 1 p p d 1 p p d 1 p p d 1 p p d 1 p p d 1 p p d 1 p p d 1 p p d 1 p p d 1 p p d 1 p p d 1 p p d 1 p p d 1 p p d 1 p p d 1 p p d 1 p p d 1 p p d 1 p p d 1 p p d 1 p p d 1 p p d 1 p p d 1 p p d 1 p p d 1 p p d 1 p p d 1 p p d 1 p p d 1 p p d 1 p p d 1 p p d 1 p p d 1 p p d 1 p p d 1 p p d 1 p p d 1 p p d 1 p p d 1 p p d 1 p p d 1 p p d 1 p p d 1 p p d 1 p p d 1 p p d 1 p p d 1 p p d 1 p p d 1 p p d 1 p p d 1 p p d 1 p p d 1 p p d 1 p p d 1 p p d 1 p p d 1 p p d 1 p p d 1 p p d 1 p p d 1 p p d 1 p p d 1 p p d 1 p p d 1 p p d 1 p p d 1 p p d 1 p p d 1 p p d 1 p p d 1 p p d 1 p p d 1 p p d 1 p p d 1 p p d 1 p p d 1 p p d 1 p p d 1 p p d 1 p p d 1 p p d 1 p p d 1 p p d 1 p p d 1 p p d 1 p p d 1 p p d 1 p p d 1 p p d 1 p p d 1 p p d 1 p p d 1 p p d 1 p p d 1 p p d 1 p p d 1 p p d 1 p p d 1 p p d 1 p p d 1 p p d 1 p p d 1 p p d 1 p p d 1 p p d 1 p p d 1 p p d 1 p p d 1 p p d 1 p p d 1 p p d 1 p p d 1 p p d 1 p p d 1 p p d 1 p p d 1 p p d 1 p p d 1 p p d 1 p p d 1 p p d 1 p p d 1 p p d 1 p p d 1 p p d 1 p p d 1 p p d 1 p p d 1 p p d 1 p p d 1 p p d 1 p p d 1 p p d 1 p p d 1 p p d 1 p p d 1 p p d 1 p p d 1 p p d 1 p p d 1 p p d 1 p p d 1 p p d 1 p p d 1 p p d 1 p p d 1 p p d 1 p p d 1 p p d 1 p p d 1 p p d 1 p p d 1 p p d 1 p p d 1 p p d 1 p p d 1 p p d 1 p p d 1 p p d 1 p p d 1 p p d 1 p p d 1 p p d 1 p p d 1 p p d 1 p p d 1 p p d 1 p p d 1 p p d 1 p p d 1 p p d 1 p p d 1 p p d 1 p p d 1 p p d |
| PART NUMBER                      | IPSLU-GP001-6M12                                                                                                                                                                                                                                                                                                                                                                                                                                                                                                                                                                                                                                                                                                                                                                                                                                                                                                                                                                                                                                                                                                                                                                                                                                                                                                                                                                                                                                                                                                                                                                                                                                                                                                                                                                                                                                                                                                                                                                                                                                                                                                               |
| MANUFACTURER                     | Cynergy3                                                                                                                                                                                                                                                                                                                                                                                                                                                                                                                                                                                                                                                                                                                                                                                                                                                                                                                                                                                                                                                                                                                                                                                                                                                                                                                                                                                                                                                                                                                                                                                                                                                                                                                                                                                                                                                                                                                                                                                                                                                                                                                       |
| DESCRIPTION                      | PRESSURE TRANS. 0-1PSIG 1/4"NPT                                                                                                                                                                                                                                                                                                                                                                                                                                                                                                                                                                                                                                                                                                                                                                                                                                                                                                                                                                                                                                                                                                                                                                                                                                                                                                                                                                                                                                                                                                                                                                                                                                                                                                                                                                                                                                                                                                                                                                                                                                                                                                |
| LEAD FREE STATUS / ROHS STATUS   | Lead free / RoHS Compliant                                                                                                                                                                                                                                                                                                                                                                                                                                                                                                                                                                                                                                                                                                                                                                                                                                                                                                                                                                                                                                                                                                                                                                                                                                                                                                                                                                                                                                                                                                                                                                                                                                                                                                                                                                                                                                                                                                                                                                                                                                                                                                     |
| QUANTITY AVAILABLE               | 412 pcs                                                                                                                                                                                                                                                                                                                                                                                                                                                                                                                                                                                                                                                                                                                                                                                                                                                                                                                                                                                                                                                                                                                                                                                                                                                                                                                                                                                                                                                                                                                                                                                                                                                                                                                                                                                                                                                                                                                                                                                                                                                                                                                        |
| DATA SHEET                       | IPSLU-GP001-6M12.pdf                                                                                                                                                                                                                                                                                                                                                                                                                                                                                                                                                                                                                                                                                                                                                                                                                                                                                                                                                                                                                                                                                                                                                                                                                                                                                                                                                                                                                                                                                                                                                                                                                                                                                                                                                                                                                                                                                                                                                                                                                                                                                                           |
| VOLTAGE - SUPPLY                 | 9 V ~ 32 V                                                                                                                                                                                                                                                                                                                                                                                                                                                                                                                                                                                                                                                                                                                                                                                                                                                                                                                                                                                                                                                                                                                                                                                                                                                                                                                                                                                                                                                                                                                                                                                                                                                                                                                                                                                                                                                                                                                                                                                                                                                                                                                     |
| TERMINATION STYLE                | Connector                                                                                                                                                                                                                                                                                                                                                                                                                                                                                                                                                                                                                                                                                                                                                                                                                                                                                                                                                                                                                                                                                                                                                                                                                                                                                                                                                                                                                                                                                                                                                                                                                                                                                                                                                                                                                                                                                                                                                                                                                                                                                                                      |
| SUPPLIER DEVICE PACKAGE          | -                                                                                                                                                                                                                                                                                                                                                                                                                                                                                                                                                                                                                                                                                                                                                                                                                                                                                                                                                                                                                                                                                                                                                                                                                                                                                                                                                                                                                                                                                                                                                                                                                                                                                                                                                                                                                                                                                                                                                                                                                                                                                                                              |
| SERIES                           | IPSLU-M12                                                                                                                                                                                                                                                                                                                                                                                                                                                                                                                                                                                                                                                                                                                                                                                                                                                                                                                                                                                                                                                                                                                                                                                                                                                                                                                                                                                                                                                                                                                                                                                                                                                                                                                                                                                                                                                                                                                                                                                                                                                                                                                      |
| PRESSURE TYPE                    | Vented Gauge                                                                                                                                                                                                                                                                                                                                                                                                                                                                                                                                                                                                                                                                                                                                                                                                                                                                                                                                                                                                                                                                                                                                                                                                                                                                                                                                                                                                                                                                                                                                                                                                                                                                                                                                                                                                                                                                                                                                                                                                                                                                                                                   |
| PORT STYLE                       | Threaded                                                                                                                                                                                                                                                                                                                                                                                                                                                                                                                                                                                                                                                                                                                                                                                                                                                                                                                                                                                                                                                                                                                                                                                                                                                                                                                                                                                                                                                                                                                                                                                                                                                                                                                                                                                                                                                                                                                                                                                                                                                                                                                       |
| PORT SIZE                        | Male - 1/4" (6.35mm) NPT                                                                                                                                                                                                                                                                                                                                                                                                                                                                                                                                                                                                                                                                                                                                                                                                                                                                                                                                                                                                                                                                                                                                                                                                                                                                                                                                                                                                                                                                                                                                                                                                                                                                                                                                                                                                                                                                                                                                                                                                                                                                                                       |
| PACKAGE / CASE                   | Cylinder, Threaded - M12                                                                                                                                                                                                                                                                                                                                                                                                                                                                                                                                                                                                                                                                                                                                                                                                                                                                                                                                                                                                                                                                                                                                                                                                                                                                                                                                                                                                                                                                                                                                                                                                                                                                                                                                                                                                                                                                                                                                                                                                                                                                                                       |
| OUTPUT TYPE                      | Analog Voltage                                                                                                                                                                                                                                                                                                                                                                                                                                                                                                                                                                                                                                                                                                                                                                                                                                                                                                                                                                                                                                                                                                                                                                                                                                                                                                                                                                                                                                                                                                                                                                                                                                                                                                                                                                                                                                                                                                                                                                                                                                                                                                                 |
| OUTPUT                           | 0 V ~ 5 V                                                                                                                                                                                                                                                                                                                                                                                                                                                                                                                                                                                                                                                                                                                                                                                                                                                                                                                                                                                                                                                                                                                                                                                                                                                                                                                                                                                                                                                                                                                                                                                                                                                                                                                                                                                                                                                                                                                                                                                                                                                                                                                      |
| OTHER NAMES                      | 725-1700                                                                                                                                                                                                                                                                                                                                                                                                                                                                                                                                                                                                                                                                                                                                                                                                                                                                                                                                                                                                                                                                                                                                                                                                                                                                                                                                                                                                                                                                                                                                                                                                                                                                                                                                                                                                                                                                                                                                                                                                                                                                                                                       |
| OPERATING TEMPERATURE            | -20°C ~ 80°C                                                                                                                                                                                                                                                                                                                                                                                                                                                                                                                                                                                                                                                                                                                                                                                                                                                                                                                                                                                                                                                                                                                                                                                                                                                                                                                                                                                                                                                                                                                                                                                                                                                                                                                                                                                                                                                                                                                                                                                                                                                                                                                   |
| OPERATING PRESSURE               | 1 PSI (6.89 kPa)                                                                                                                                                                                                                                                                                                                                                                                                                                                                                                                                                                                                                                                                                                                                                                                                                                                                                                                                                                                                                                                                                                                                                                                                                                                                                                                                                                                                                                                                                                                                                                                                                                                                                                                                                                                                                                                                                                                                                                                                                                                                                                               |
| MOISTURE SENSITIVITY LEVEL (MSL) | Not Applicable                                                                                                                                                                                                                                                                                                                                                                                                                                                                                                                                                                                                                                                                                                                                                                                                                                                                                                                                                                                                                                                                                                                                                                                                                                                                                                                                                                                                                                                                                                                                                                                                                                                                                                                                                                                                                                                                                                                                                                                                                                                                                                                 |
| MAXIMUM PRESSURE                 | -                                                                                                                                                                                                                                                                                                                                                                                                                                                                                                                                                                                                                                                                                                                                                                                                                                                                                                                                                                                                                                                                                                                                                                                                                                                                                                                                                                                                                                                                                                                                                                                                                                                                                                                                                                                                                                                                                                                                                                                                                                                                                                                              |
| LEAD FREE STATUS / ROHS STATUS   | Lead free / RoHS Compliant                                                                                                                                                                                                                                                                                                                                                                                                                                                                                                                                                                                                                                                                                                                                                                                                                                                                                                                                                                                                                                                                                                                                                                                                                                                                                                                                                                                                                                                                                                                                                                                                                                                                                                                                                                                                                                                                                                                                                                                                                                                                                                     |
| FEATURES                         | Amplified Output, Temperature Compensated                                                                                                                                                                                                                                                                                                                                                                                                                                                                                                                                                                                                                                                                                                                                                                                                                                                                                                                                                                                                                                                                                                                                                                                                                                                                                                                                                                                                                                                                                                                                                                                                                                                                                                                                                                                                                                                                                                                                                                                                                                                                                      |
| DETAILED DESCRIPTION             | Pressure Sensor 1 PSI (6.89 kPa) Vented Gauge Male - 1/4" (6.35mm) NPT 0 V $\sim$ 5 V Cylinder, Threaded - M12                                                                                                                                                                                                                                                                                                                                                                                                                                                                                                                                                                                                                                                                                                                                                                                                                                                                                                                                                                                                                                                                                                                                                                                                                                                                                                                                                                                                                                                                                                                                                                                                                                                                                                                                                                                                                                                                                                                                                                                                                 |
| ACCURACY                         | ±0.25%                                                                                                                                                                                                                                                                                                                                                                                                                                                                                                                                                                                                                                                                                                                                                                                                                                                                                                                                                                                                                                                                                                                                                                                                                                                                                                                                                                                                                                                                                                                                                                                                                                                                                                                                                                                                                                                                                                                                                                                                                                                                                                                         |
|                                  |                                                                                                                                                                                                                                                                                                                                                                                                                                                                                                                                                                                                                                                                                                                                                                                                                                                                                                                                                                                                                                                                                                                                                                                                                                                                                                                                                                                                                                                                                                                                                                                                                                                                                                                                                                                                                                                                                                                                                                                                                                                                                                                                |