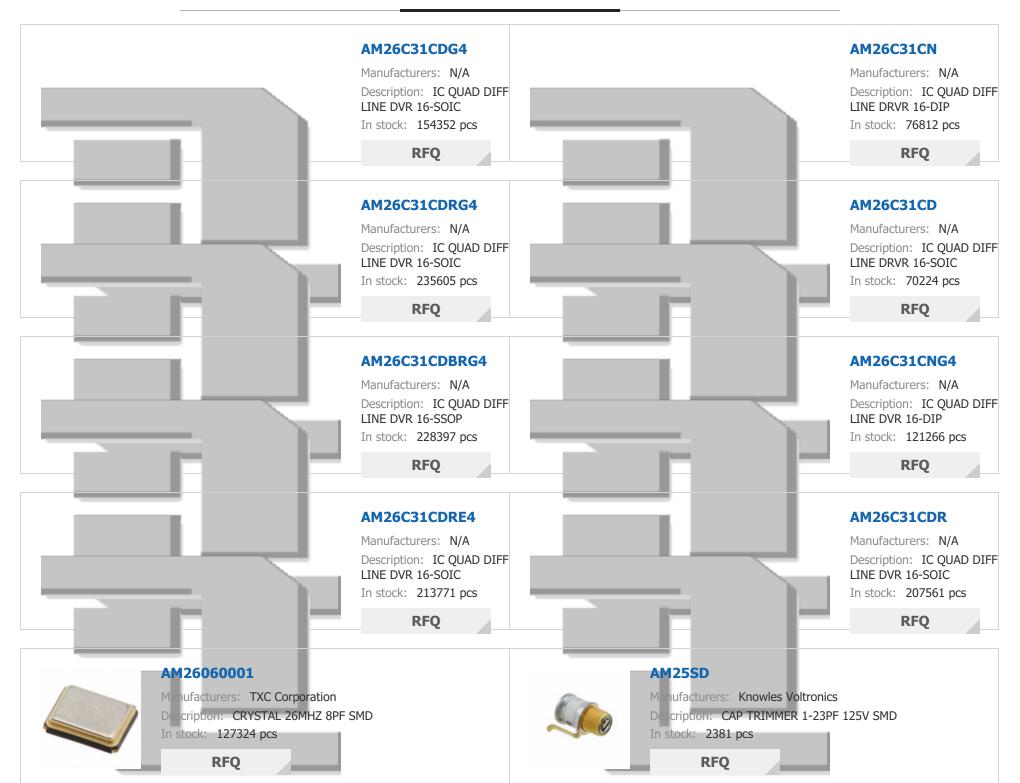

Compliant      |
| DUPLEX                           | -                               |
| DETAILED DESCRIPTION             | 4/0 Driver RS422, RS485 16-SOIC |
| DATA RATE                        | -                               |

## **Related Tags**

| AM26C31CDE4               | AM26C31CDE4 Distributor        | AM26C31CDE4 Supplier  |
|---------------------------|--------------------------------|-----------------------|
| AM26C31CDE4 Price         | AM26C31CDE4 Pictures           | AM26C31CDE4 Image     |
| AM26C31CDE4 PDF Datasheet | AM26C31CDE4 Download Datasheet | AM26C31CDE4 Datasheet |
| AM26C31CDE4 Stock         | Buy AM26C31CDE4                | Buy AM26C31CDE4       |
| AM26C31CDE4               | Supplier                       | Distributor           |

## **Related Products**