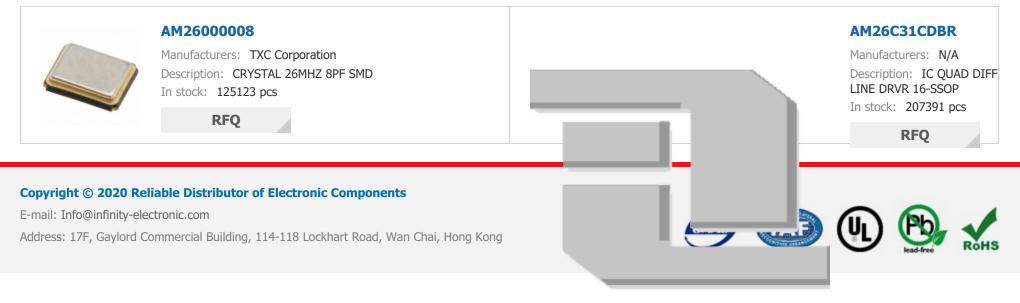

mpliant      |
| DUPLEX                           | -                               |
| DETAILED DESCRIPTION             | 4/0 Driver RS422, RS485 16-SOIC |
| DATA RATE                        | -                               |

## **Related Tags**

| AM26C31CDE4               | AM26C31CDE4 Distributor        | AM26C31CDE4 Supplier  |
|---------------------------|--------------------------------|-----------------------|
| AM26C31CDE4 Price         | AM26C31CDE4 Pictures           | AM26C31CDE4 Image     |
| AM26C31CDE4 PDF Datasheet | AM26C31CDE4 Download Datasheet | AM26C31CDE4 Datasheet |
| AM26C31CDE4 Stock         | Buy AM26C31CDE4                | Buy AM26C31CDE4       |
| AM26C31CDE4               | Supplier                       | Distributor           |

## **Related Products**