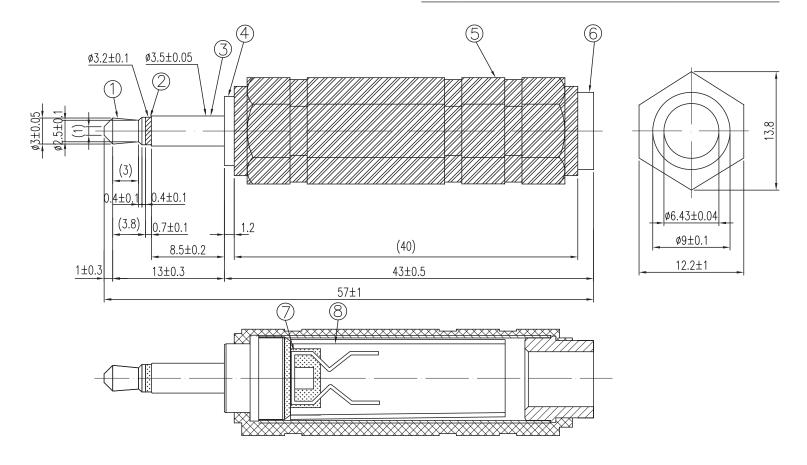

# **MECHANICAL DRAWING**

units: mm tolerance: X≤1.0: ±0.1 mm 1.0<X≤6.0: ±0.2 mm 6.0<X≤12.0: ±0.3 mm 12.0<X≤25.0: ±0.4 mm X>25.0: ±0.5 mm unless otherwise noted

| ITEM | DESCRIPTION       | MATERIAL        | PLATING/COLOR |
|------|-------------------|-----------------|---------------|
| 1    | plug tip          | brass           | nickel        |
| 2    | insulator         | ABS (UL94HB)    | black         |
| 3    | plug sleeve       | brass           | nickel        |
| 4    | body              | brass           | nickel        |
| 5    | cover             | PVC             | black         |
| 6    | receptacle sleeve | brass           | nickel        |
| 7    | receptacle tip    | phosphor bronze | nickel        |
| 8    | plastic tube      | PE              |               |