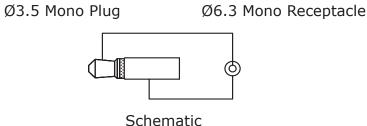

TER

# **MECHANICAL DRAWING**

units: mm tolerance: X≤1.0: ±0.1 mm 1.0<X≤6.0: ±0.2 mm 6.0<X≤12.0: ±0.3 mm 12.0<X≤25.0: ±0.4 mm X>25.0: ±0.5 mm unless otherwise noted

| ITEM | DESCRIPTION       | MATERIAL        | PLATING/COLOR |
|------|-------------------|-----------------|---------------|
| 1    | plug tip          | brass           | nickel        |
| 2    | insulator         | ABS (UL94HB)    | black         |
| 3    | plug sleeve       | brass           | nickel        |
| 4    | body              | brass           | nickel        |
| 5    | cover             | PVC             | black         |
| 6    | receptacle sleeve | brass           | nickel        |
| 7    | receptacle tip    | phosphor bronze | nickel        |
| 8    | plastic tube      | PE              |               |





#### CUI Inc | MODEL: IA-MM3563 | DESCRIPTION: AUDIO INLINE ADAPTER

### **REVISION HISTORY**

| rev. | description     | date       |
|------|-----------------|------------|
| 1.0  | initial release | 06/15/2018 |

The revision history provided is for informational purposes only and is believed to be accurate.



Headquarters 20050 SW 112th Ave. Tualatin, OR 97062 800.275.4899

Fax 503.612.2383 cui.com techsupport@cui.com

CUI offers a one (1) year limited warranty. Complete warranty information is listed on our website.

CUI reserves the right to make changes to the product at any time without notice. Information provided by CUI is believed to be accurate and reliable. However, no responsibility is assumed by CUI for its use, nor for any infringements of patents or other rights of thir