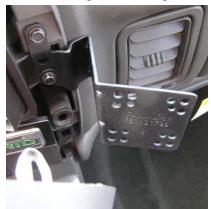

- STEP#1 Remove bezel that surrounds the radio, climate control and extends to the left of the steering wheel column by opening the ashtray. With your hands grasp the bottom portion of the bezel just above the ashtray and pull towards you to release a spring clip. Using the same technique continue working around the bezel to release a total of eleven spring clips. (NOTE: For automatic transmission apply the emergency brake and turn ignition on, BUT DO NOT start the vehicle, shift to low gear and tilt steering wheel all the way down.)
- STEP#2 Push the bezel toward the left side to remove two screws located on the right side of the air vent with the 9/32" nut driver. The InDash Mount will be mounted \*under the right side of the air vent mounting hole and **under** the top hole that holds the dashboard. Lift both the right side of the air vent and the top-hole flange and slide the InDash Mount **under** both holes. Align the pin from the air vent and push the air vent back in place. Install the two screws and tighten. \*NOTE: The mount can fit over the Flange. please try both ways to get best fit.
- STEP#3 Reinstall the bezel starting from the right side of the air vent and working all the way around the bezel to secure in place. Attach phone holder to Indash Mount. If using a PortaGrip phone holder, adjust to size of phone prior to mounting.

Mounting Under Flange

Mounting Above Flange

**Finished Installation Picture** 

There may be recent updates to this Instruction Sheet, please visit our website or contact PanaVise Products, Inc. for the latest revision as well as for the most complete up-to-date PanaVise InDash Applications List: 7540 Colbert Dr., Reno, NV, Phone: 800.759.7535, 775.850.2900, Fax: 800.395.8002, www.panavise.com © 2002 PanaVise Products, Inc.