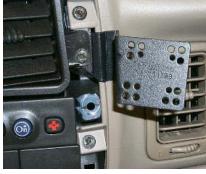

- STEP#1 Remove bezel that surrounds the radio, climate control and extends to the left of the steering wheel column by opening the ashtray. With your hands grasp the bottom portion of the bezel just above the ashtray and pull towards you to release a spring clip. Using the same technique continue working around the bezel to release a total of eleven spring clips. (NOTE: For automatic transmission apply the emergency brake and turn ignition on, BUT DO NOT start the vehicle, shift to low gear and tilt steering wheel all the way down.)
- STEP#2 Push the bezel toward the left side to remove two screws located on the right side of the air vent with the 9/32" nut driver. The InDash Mount will be mounted \*under the right side of the air vent mounting hole and **under** the top hole that holds the dashboard. Lift both the right side of the air vent and the top-hole flange and slide the InDash Mount **under** both holes. Align the pin from the air vent and push the air vent back in place. Install the two screws and tighten. \*NOTE: The mount can fit over the Flange. please try both ways to get best fit.
- STEP#3 Reinstall the bezel starting from the right side of the air vent and working all the way around the bezel to secure in place. Attach phone holder to Indash Mount. If using a PortaGrip phone holder, adjust to size of phone prior to mounting.

Mounting Under Flange

Mounting Above Flange

**Finished Installation Picture** 

There may be recent updates to this Instruction Sheet, please visit our website or contact PanaVise Products, Inc. for the latest revision as well as for the most complete up-to-date PanaVise InDash Applications List: 7540 Colbert Dr., Reno, NV, Phone: 800.759.7535, 775.850.2900, Fax: 800.395.8002, www.panavise.com © 2002 PanaVise Products, Inc.