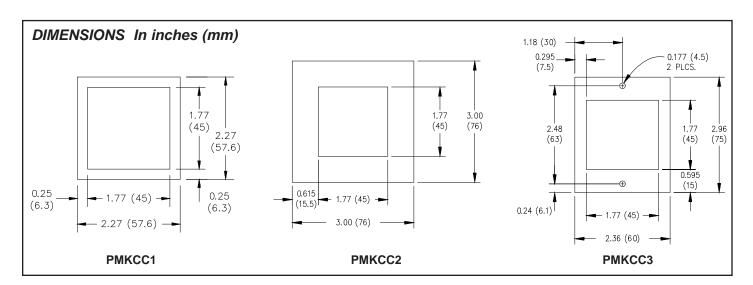

# ORDERING INFORMATION

| MODEL NO. | DESCRIPTION                                                                                                                                                  | PART NUMBER |
|-----------|--------------------------------------------------------------------------------------------------------------------------------------------------------------|-------------|
| PMKCC1    | 3-PIECE KIT permits mounting in existing 1.97" X 1.97" (50 mm x 50 mm) panel cut-outs O.A. 2.27" x 2.27" (57.6 mm x 57.6 mm)                                 | PMKCC100    |
| PMKCC2    | 3-PIECE KIT permits mounting in existing 2.68" x 2.68" (68 mm x 68 mm) panel cut-outs, O.A. 3" x 3" (76 mm x 76 mm)                                          | PMKCC200    |
| PMKCC3    | 2-PIECE KIT permits mounting in existing<br>2.36" x 2.95" (60 mm x 75 mm) panel cut-outs<br>O.A. 2.36" x 2.96" (60 mm x 75 mm)<br>Hole Centers 2.48" (63 mm) | PMKCC300    |