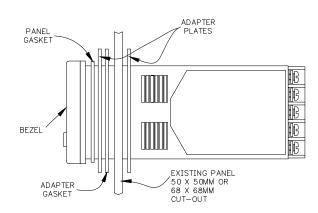

# PMKCC1 & PMKCC2

These panel mount kits adapt 1/16 DIN meters to either a 50 mm x 50 mm or a 68 mm x 68 mm panel cut-out. The kit consists of two metal panel adaptors, one neoprene gasket and 2 3-48 x 1/2" screws. The adapter plates and gasket are pinched between the front bezel of the meter and the mounting clip. The 1/2" long screws may be necessary for thicker panel installations.

Note: If room permits, make the wiring connections after the unit is mounted. If there is not enough room, pull the wires through before installing as described below:

- 1. Pull the wires through the following items in order:
  - a) One panel adapter plate.
  - b) Through existing panel opening.
- 2. Slide the following items onto the counter.
  - a) Panel gasket
  - b) Adapter plate
  - c) Adapter gasket
- Slide meter through panel cut-out from the front, and center in the panel opening.

5. Install the mounting clip. Tighten the screws moderately to "pinch" the gaskets and panels between the front bezel and the mounting clips.