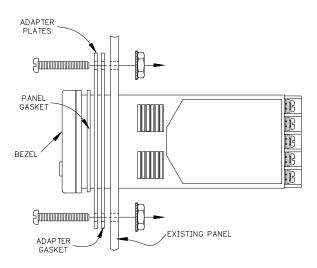

### PMKCC3

For mounting proceed as follows:

- Slide panel gasket over back of meter. (Gasket is supplied in accessory bag with meter.)
- 2. Slide meter onto adapter plate.
- 3. Slide adapter gasket onto meter.
- 4. Attach meter to adapter plate with mounting clip.
- Place complete assembly over existing cut-out, lining up the adapter plate mounting holes with existing holes.
- Use two mounting screws and nuts provided with Panel Adapter Kit to secure panel to existing cut-out.