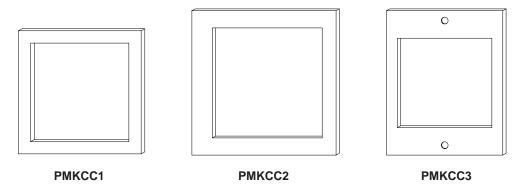

# PMKCC1 & PMKCC2

These panel mount kits adapt 1/16 DIN meters to either a 50 mm x 50 mm or a 68 mm x 68 mm panel cut-out. The kit consists of two metal panel adaptors, one neoprene gasket and 2 3-48 x 1/2" screws. The adapter plates and gasket are pinched between the front bezel of the meter and the mounting clip. The 1/2" long screws may be necessary for thicker panel installations.

### PMKCC3

For mounting proceed as follows:

- Slide panel gasket over back of meter. (Gasket is supplied in accessory bag with meter.)
- 2. Slide meter onto adapter plate.
- 3. Slide adapter gasket onto meter.
- 4. Attach meter to adapter plate with mounting clip.
- Place complete assembly over existing cut-out, lining up the adapter plate mounting holes with existing holes.
- Use two mounting screws and nuts provided with Panel Adapter Kit to secure panel to existing cut-out.

# ORDERING INFORMATION

| MODEL NO. | DESCRIPTION                                                                                                                                                  | PART NUMBER |
|-----------|--------------------------------------------------------------------------------------------------------------------------------------------------------------|-------------|
| PMKCC1    | 3-PIECE KIT permits mounting in existing 1.97" X 1.97" (50 mm x 50 mm) panel cut-outs O.A. 2.27" x 2.27" (57.6 mm x 57.6 mm)                                 | PMKCC100    |
| PMKCC2    | 3-PIECE KIT permits mounting in existing 2.68" x 2.68" (68 mm x 68 mm) panel cut-outs, O.A. 3" x 3" (76 mm x 76 mm)                                          | PMKCC200    |
| PMKCC3    | 2-PIECE KIT permits mounting in existing<br>2.36" x 2.95" (60 mm x 75 mm) panel cut-outs<br>O.A. 2.36" x 2.96" (60 mm x 75 mm)<br>Hole Centers 2.48" (63 mm) | PMKCC300    |