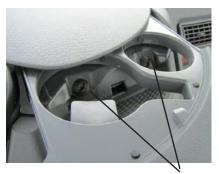

PART#: **75139-804** MFG: **VOLVO** MODELS & YEARS: **Volvo Semi- VN & VT-Series 02-2014 VHD 2002-2014** 

STEP #1: Open cup holder at top of dash. With T-25 Torx Driver remove the (2) screws located under the cup holder openings.

T-25 Screw Locations

Tilting and Removal of Top

InDash installed showing North direction

InDash installed showing South direction

There may be recent updates to this Instruction Sheet, please visit our website or contact PanaVise Products, Inc. for the latest revision as well as for the most complete up-to-date PanaVise InDash Applications List: 7540 Colbert Dr., Reno, NV, Phone: 800.759.7535, 775.850.2900, Fax: 800.395.8002, www.panavise.com. © 2002 PanaVise Products, Inc.