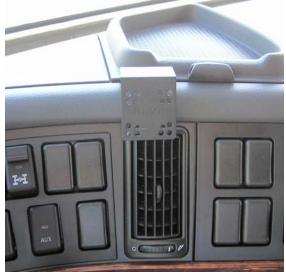

STEP#4: Pick which mount Top you want to install according to the device you are installing. The top with (1) bend fits in a North direction. And the (2) bend part fits with the face going in a South direction.

T-25 Screw Locations

Tilting and Removal of Top

InDash installed showing North direction

InDash installed showing South direction

There may be recent updates to this Instruction Sheet, please visit our website or contact PanaVise Products, Inc. for the latest revision as well as for the most complete up-to-date PanaVise InDash Applications List: 7540 Colbert Dr., Reno, NV, Phone: 800.759.7535, 775.850.2900, Fax: 800.395.8002, www.panavise.com. © 2002 PanaVise Products, Inc.