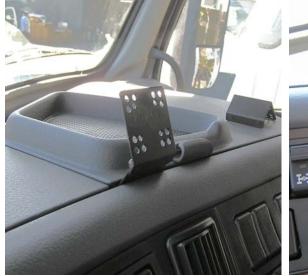

STEP#4: Pick which mount Top you want to install according to the device you are installing. The top with (1) bend fits in a North direction. And the (2) bend part fits with the face going in a South direction.

T-25 Screw Locations

Tilting and Removal of Top

InDash installed showing North direction

InDash installed showing South direction

There may be recent updates to this Instruction Sheet, please visit our website or contact PanaVise Products, Inc. for the latest revision as well as for the most complete up-to-date PanaVise InDash Applications List: 7540 Colbert Dr., Reno, NV, Phone: 800.759.7535, 775.850.2900, Fax: 800.395.8002, www.panavise.com. © 2002 PanaVise Products, Inc.