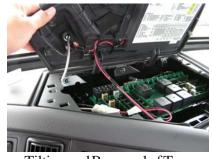

STEP #2: Lift up on the front of the bezel and tilt up the panel that includes the cup holder to release a total of (6) clips. Set panel aside.

STEP #3: Place Part A over the left side flat area and locate the left back screw of the bracket that holds the fuse panel in place. Remove this T-25 screw. Place the mount mounting hole over the screw hole, and replace the screw. The mount will come out just above the air vent. Make sure the mount fits well up to the front of the panel cavity, and that the slots for the clips of the bezel align to allow the top to fit in place. Install the (1) supplied Phillips Screw.

T-25 Screw Locations

Tilting and Removal of Top

InDash installed showing North direction

InDash installed showing South direction

There may be recent updates to this Instruction Sheet, please visit our website or contact PanaVise Products, Inc. for the latest revision as well as for the most complete up-to-date PanaVise InDash Applications List: 7540 Colbert Dr., Reno, NV, Phone: 800.759.7535, 775.850.2900, Fax: 800.395.8002, www.panavise.com. © 2002 PanaVise Products, Inc.