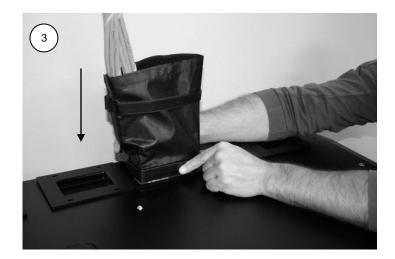

Step 2: Place the fitting around the cable bundle.

Step 3: Reattach the hook and loop side strip and the cinch tie. Align Cool Boot fitting with the cabinet top bezel and insert by pressing down on the top of the outer edges of the fitting assembly.