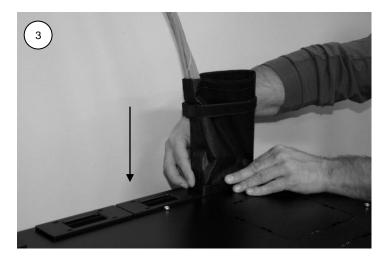

Step 2: Place the fitting around the cable bundle.

Step 3: Reattach the hook and loop side strip and the cinch tie. Align Cool Boot fitting with the cabinet top bezel and insert by pressing down on the top of the outer edges of the fitting assembly.