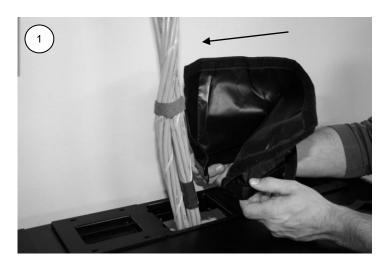

## Steps Required for the Installation of the 1.5" x 5" Cool Boot Top Air Sealing Fitting

Step 1: Disengage the hook and loop cinch tie and the hook and loop strips along the top edge and side of the fabric sleeve. Open the fitting to accept the existing cable bundle by separating the end of the fitting assembly.