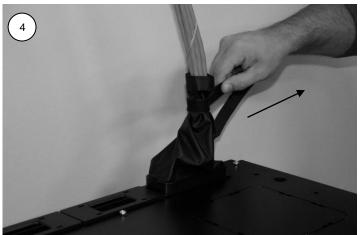

Step 4: Reattach the hook and loop at the top edge of the fabric sleeve. Pull the hook and loop cinch tie tight around the cable bundle. Wrap cinch tie around the cable bundle and attach it to itself. If applicable, trim off the excess cinch tie material.