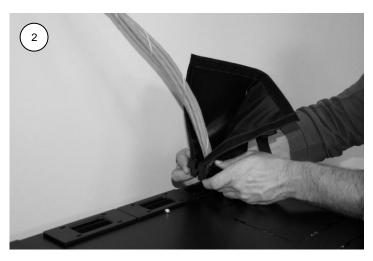

Step 2: Place the fitting around the cable bundle.

Step 3: Reattach the hook and loop side strip and the cinch tie. Align Cool Boot fitting with the cabinet top bezel and insert by pressing down on the top of the outer edges of the fitting assembly.