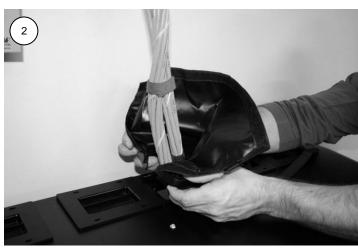

Step 2: Place the fitting around the cable bundle.

Step 3: Reattach the hook and loop side strip and the cinch tie. Align Cool Boot fitting with the cabinet top bezel and insert by pressing down on the top of the outer edges of the fitting assembly.