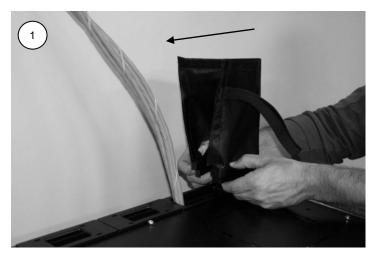

## Steps Required for the Installation of the 1.5" x 5" Cool Boot Top Air Sealing Fitting

Step 1: Disengage the hook and loop cinch tie and the hook and loop strips along the top edge and side of the fabric sleeve. Open the fitting to accept the existing cable bundle by separating the end of the fitting assembly.