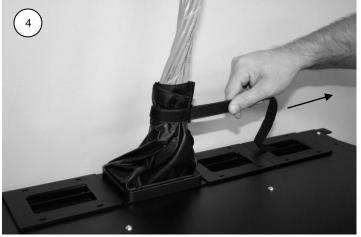

Step 4: Reattach the hook and loop at the top edge of the fabric sleeve. Pull the hook and loop cinch tie tight around the cable bundle. Wrap cinch tie around the cable bundle and attach it to itself. If applicable, trim off the excess cinch tie material.