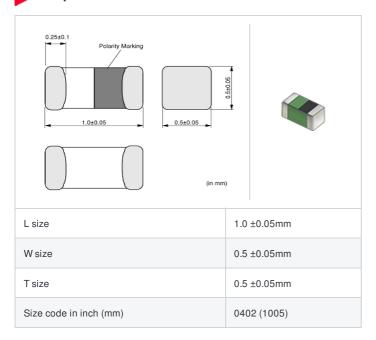

# LQG15HN2N4S02# "#" indicates a package specification code.













< List of part numbers with package codes > LQG15HN2N4S02D , LQG15HN2N4S02J , LQG15HN2N4S02B

#### Shape



## References

| Packaging code | Specifications      | Minimum quantity |
|----------------|---------------------|------------------|
| D              | ф180mm Paper taping | 10000            |
| J              | ф330mm Paper taping | 50000            |
| В              | Packing in bulk     | 1000             |

|         | Mass (Typ.) |        |
|---------|-------------|--------|
| 1 piece |             | 0.001g |

### **Specifications**

| Inductance                                                          | 2.4nH ±0.3nH |
|---------------------------------------------------------------------|--------------|
| Inductance test frequency                                           | 100MHz       |
| Rated current (Itemp) (Based on Temperature rise)                   | 800mA        |
| Ma