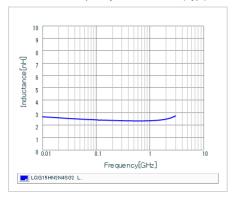

#### Chart of characteristic data (The charts below may show another part number which shares its characteristics.)

Inductance-Frequency characteristics (Typ.)

Q-Frequency characteristics (Typ.)

2 of 2

1. This datasheet is downloaded from the website of Murata Manufacturing Co., Ltd. Therefore, it's specifications are subject to change or our products in it may be discontinued without advance notice. Please check with our sales representatives or product engineers before ordering.