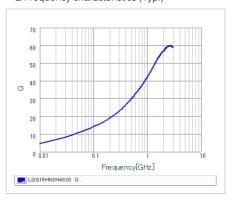

#### Chart of characteristic data (The charts below may show another part number which shares its characteristics.)

Inductance-Frequency characteristics (Typ.)

Q-Frequency characteristics (Typ.)

2 of 2

1. This datasheet is downloaded from the website of Murata Manufacturing Co., Ltd. Therefore, it's specifications are subject to change or our products in it may be discontinued without advance notice. Please check with our sales representatives or product engineers before ordering.