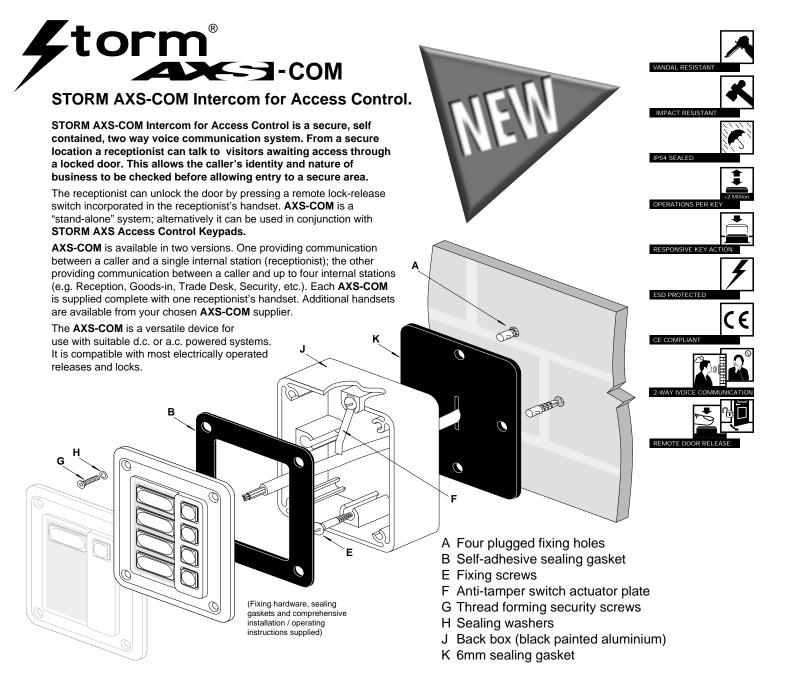

## PRODUCT FEATURES

- Tough, weather-resistant and vandal-resistant construction
- d.c. System gives clear, two-way voice communication
- Anti-tamper alarm output for improved security
- 1 and 4 doorbell / call button(s)
- Quick and easy installation
- 1-4 station communication
- Can be used to control a wide range of a.c. or d.c. electric door releases and locks
- Power supply 11-28V d.c., 9-20V a.c.
- Station identity inserts provided (blank)
- Wall or flush-panel mountable
- Supplied complete with fixing hardware, back box and comprehensive installation instructions.
- 1 black d.c. handset included