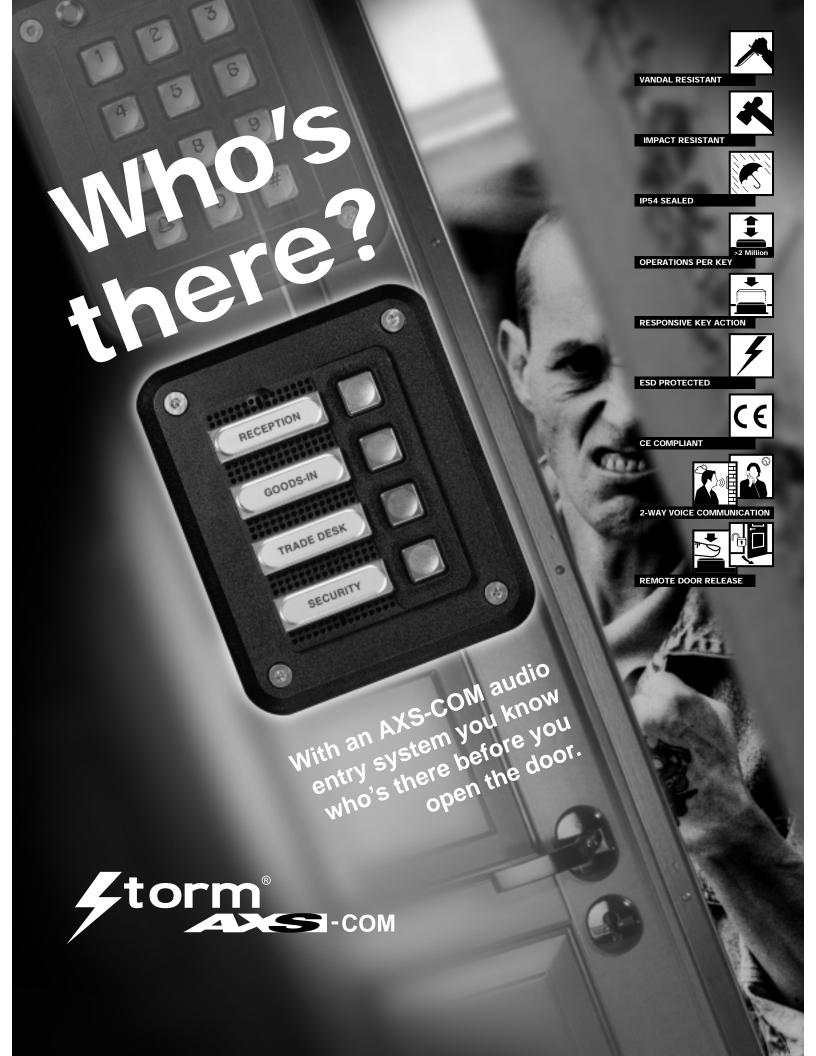

## PRODUCT FEATURES

- Tough, weather-resistant and vandal-resistant construction
- d.c. System gives clear, two-way voice communication
- Anti-tamper alarm output for improved security
- 1 and 4 doorbell / call button(s)
- Quick and easy installation
- 1-4 station communication
- Can be used to control a wide range of a.c. or d.c. electric door releases and locks
- Power supply 11-28V d.c., 9-20V a.c.
- Station identity inserts provided (blank)
- Wall or flush-panel mountable
- Supplied complete with fixing hardware, back box and comprehensive installation instructions.
- 1 black d.c. handset included