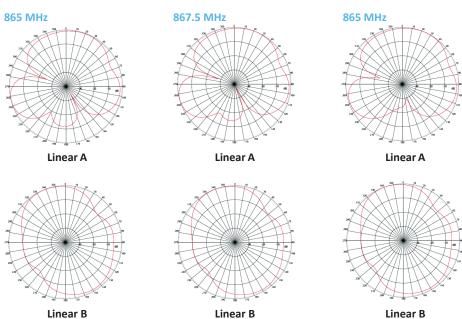

ons

### **MARKETS**

- Warehouse
- Distribution center
- Airports and hospitals
- · Transit terminals
- · Conveyer belt

#### **SPECIFICATIONS**

| 865 to 868 MHz                |
|-------------------------------|
| 6 dBic                        |
| 1.5:1                         |
| LH CP                         |
| 100°                          |
| 100°                          |
| 1                             |
| Standoff                      |
| 61 x 61 x 4                   |
| Pigtail with Multiple Choices |
|                               |

Americas: +1.847 839.6925

IAS-AmericasEastSales@lairdtech.com

Europe: +44.1628.858941 IAS-EUSales@lairdtech.com Asia: +86.21.5855.0827.127 IAS-AsiaSales@lairdtech.com





# Circularly Polarized RFID Panel Antenna

PEL86506

## **PATTERNS**



## **PART NUMBERS**

| Part Number     | Specifications                                     |
|-----------------|----------------------------------------------------|
| PEL86506-61RTN  | 865-868 MHz panel, RHCP, 6 dBic, EMBD, 61 cm, RTNM |
| PEL86506-61SMAM | 865-868 MHz panel, RHCP, 6 dBic, EMBD, 61 cm, SMAM |