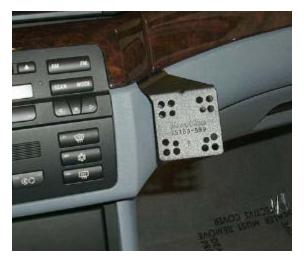

- STEP #1 Remove the trim strip located between the air bag and glove compartment by inserting the hook tool under the trim strip on the right side of the passenger side; pull to release. Keep working toward the left side, remove completely and set aside. Remove the trim strip above the radio that extends to the right of the steering column by inserting the hook tool under the left side of the trim next to the steering column and pull. Set trim strip aside.
- STEP #2 With the 10mm nut driver, remove a 10mm Hex nut located to the right side of the radio. Take the InDash, and place the slotted hole on the stud; install the 10mm Hex nut. Install the trim strip above the radio, then install the trim strip above the glove box.
- STEP #3 Attach phone holder to InDash Mount.

INSTALLATION IS NOW COMPLETE. ENJOY YOUR NEW PANAVISE INDASH MOUNT.

Finished Install Picture