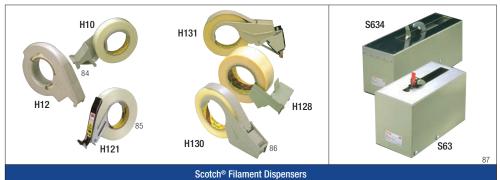

| Product                               | Product Description                                                                                                           | Max Tape Width |
|---------------------------------------|-------------------------------------------------------------------------------------------------------------------------------|----------------|
| Hand-Held Box Sealing Tape Dispensers |                                                                                                                               |                |
| H122                                  | Durable plastic dispenser with built-in brake for precise seals                                                               | 48mm           |
| H123                                  | Lightweight, compact metal tape dispenser                                                                                     | 72mm           |
| H128                                  | Heavy-duty durable metal tape dispenser                                                                                       | 48mm           |
| H129                                  | Quick and easy one hand method to apply, cut, and buff the tape closures                                                      | 48mm           |
| H150                                  | Tape dispenser designed to reduce the noise of tape unwind during application                                                 | 48mm           |
| H153                                  | Tape dispenser designed to reduce the noise of tape unwind during application                                                 | 72mm           |
| H180                                  | Portable and easy to operate pistol grip dispenser                                                                            | 48mm           |
| H183                                  | Portable and easy to operate pistol grip dispenser                                                                            | 72mm           |
| H190                                  | Pistol grip dispenser features pull apart design                                                                              | 48mm           |
| H192                                  | Ergonomical tape dispenser with hand brake                                                                                    | 48mm           |
| H320                                  | Ultra-light, economical, plastic tape dispenser                                                                               | 48mm           |
| H1755                                 | Lightweight, pistol grip tape dispenser                                                                                       | 48mm           |
| HB902                                 | Economical, compact, and lightweight tape dispenser                                                                           | 48mm           |
| HB903                                 | Economical pistol grip tape dispenser                                                                                         | 48mm           |
| HR22                                  | Lightweight, compact, dispenser with a retractable blade                                                                      | 48mm           |
| HR80                                  | Portable, lightweight, easy to operate, dispenser with a retractable blade                                                    | 48mm           |
| HR83                                  | Portable, lightweight, easy to operate, dispenser with a retractable blade                                                    | 72mm           |
| HR933                                 | Economical tape dispenser with a retractable blade                                                                            | 72mm           |
| Hand-Held Filament Tape Dispensers    |                                                                                                                               |                |
| H10                                   | Durable, lightweight plastic tape dispenser                                                                                   | 24mm           |
| H12                                   | Portable, plastic dispenser features a hand brake to add tension to the tape roll                                             | 24mm           |
| H121                                  | Durable, metal dispenser allows operator to add tension for a tighter tape application                                        | 24mm           |
| H128                                  | Heavy-duty, metal dispenser commonly used to dispense tapes 8959 and 890                                                      | 48mm           |
| H130                                  | Portable, plastic dispenser features a hand brake to add tension to the tape roll                                             | 18mm           |
| H131                                  | Quick and easy one hand method to apply, cut, and buff the tape closures                                                      | 18mm           |
| H133                                  | Quick and easy one hand method to apply, cut, and buff the tape closures                                                      | 18mm           |
| HB901                                 | Economical and portable tape dispenser                                                                                        | 24mm           |
| Table Top Dispensers                  |                                                                                                                               |                |
| C22                                   | Weighted dispenser for easy pull and cut tape dispensing                                                                      | 2 in.          |
| C23                                   | Weighted dispenser for easy pull and cut tape dispensing                                                                      | 1 in.          |
| C25                                   | Weighted dispenser for easy pull and cut tape dispensing                                                                      | 1 in.          |
| M82                                   | Definite length dispenser handles multiple rolls of tape commonly dispensed with filament and light duty tapes                | 96mm           |
| M96                                   | Definite length dispenser — dispenses tape in lengths of 3/4 in. to 5 in. per stroke                                          | 1 in.          |
| M900                                  | Durable, metal construction dispenses a uniform length of packaging tape from 1-1/2 in. to 16 in.                             | 3 in.          |
| M920                                  | Definite length dispenser — dispenses tape in lengths of 1/2 in. to 4 in. per stroke                                          | 1 in.          |
| P52                                   | Mainline tabletop manual pull and cut dispenser with multiple roll capacity                                                   | 2 in.          |
| P52W                                  | Mainline tabletop manual pull and cut dispenser with multiple roll capacity (comes with weighted base)                        | 2 in.          |
| P56                                   | Mainline tabletop manual pull and cut dispenser with multiple roll capacity                                                   | 6 in.          |
| P56W                                  | Mainline tabletop manual pull and cut dispenser with multiple roll capacity (comes with weighted base)                        | 6 in.          |
| P448                                  | Metal dispenser that handles multiple rolls for easy dispensing                                                               | 8 in.          |
| S63                                   | Semi-automatically applies L-Clip of tape to a box using filament or light duty tapes                                         | 12mm           |
| S634                                  | Semi-automatically applies L-Clip of tape to a box using filament or light duty tapes                                         | 18mm           |
| W100                                  | Manually dispenses pre-set length of water-activated tapes                                                                    | 3 in.          |
| W200                                  | Electronic dispenser — dispenses a pre-set length of water-activated tape at the push of a button                             | 3 in.          |
| Specialty Tape Dispensers             |                                                                                                                               |                |
| H38                                   | Lightweight, plastic dispenser — dispenses stretchable tapes 8884 and 8886                                                    | 36mm           |
| M707                                  | Heavy duty metal dispenser with auxiliary holder and cutter for 3/4-inch rolls of tape — commonly used with 821 and 823 tapes | 4 in.          |
| M727                                  | Metal construction provides easy dispensing of pouch tapes 824, 827 and 829                                                   | 5 in.          |
| M797                                  | Metal construction provides easy dispensing of pouch tape 827                                                                 | 6 in.          |
| P400                                  | Bag sealer — applies tape in an adhesive-to-adhesive — flag seal (includes bag trimmer)                                       | 3/4 in.        |
| P410                                  | Bag sealer — applies tape in an adhesive-to-adhesive flag seal                                                                | 1/2 in.        |
|                                       |                                                                                                                               |                |