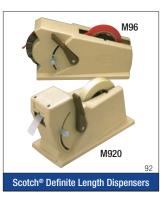

Dispensers that deliver a uniform length of 3M™ Narrow Width Tape and Scotch® Filament Tapes every time quickly and

| Product                               | Product Description                                                                                                           | Max Tape Width |
|---------------------------------------|-------------------------------------------------------------------------------------------------------------------------------|----------------|
| Hand-Held Box Sealing Tape Dispensers |                                                                                                                               |                |
| H122                                  | Durable plastic dispenser with built-in brake for precise seals                                                               | 48mm           |
| H123                                  | Lightweight, compact metal tape dispenser                                                                                     | 72mm           |
| H128                                  | Heavy-duty durable metal tape dispenser                                                                                       | 48mm           |
| H129                                  | Quick and easy one hand method to apply, cut, and buff the tape closures                                                      | 48mm           |
| H150                                  | Tape dispenser designed to reduce the noise of tape unwind during application                                                 | 48mm           |
| H153                                  | Tape dispenser designed to reduce the noise of tape unwind during application                                                 | 72mm           |
| H180                                  | Portable and easy to operate pistol grip dispenser                                                                            | 48mm           |
| H183                                  | Portable and easy to operate pistol grip dispenser                                                                            | 72mm           |
| H190                                  | Pistol grip dispenser features pull apart design                                                                              | 48mm           |
| H192                                  | Ergonomical tape dispenser with hand brake                                                                                    | 48mm           |
| H320                                  | Ultra-light, economical, plastic tape dispenser                                                                               | 48mm           |
| H1755                                 | Lightweight, pistol grip tape dispenser                                                                                       | 48mm           |
| HB902                                 | Economical, compact, and lightweight tape dispenser                                                                           | 48mm           |
| HB903                                 | Economical pistol grip tape dispenser                                                                                         | 48mm           |
| HR22                                  | Lightweight, compact, dispenser with a retractable blade                                                                      | 48mm           |
| HR80                                  | Portable, lightweight, easy to operate, dispenser with a retractable blade                                                    | 48mm           |
| HR83                                  | Portable, lightweight, easy to operate, dispenser with a retractable blade                                                    | 72mm           |
| HR933                                 | Economical tape dispenser with a retractable blade                                                                            | 72mm           |
| Hand-Held Filament Tape Dispensers    |                                                                                                                               |                |
| H10                                   | Durable, lightweight plastic tape dispenser                                                                                   | 24mm           |
| H12                                   | Portable, plastic dispenser features a hand brake to add tension to the tape roll                                             | 24mm           |
| H121                                  | Durable, metal dispenser allows operator to add tension for a tighter tape application                                        | 24mm           |
| H128                                  | Heavy-duty, metal dispenser commonly used to dispense tapes 8959 and 890                                                      | 48mm           |
| H130                                  | Portable, plastic dispenser features a hand brake to add tension to the tape roll                                             | 18mm           |
| H131                                  | Quick and easy one hand method to apply, cut, and buff the tape closures                                                      | 18mm           |
| H133                                  | Quick and easy one hand method to apply, cut, and buff the tape closures                                                      | 18mm           |
| HB901                                 | Economical and portable tape dispenser                                                                                        | 24mm           |
| Table Top Dispensers                  |                                                                                                                               |                |
| C22                                   | Weighted dispenser for easy pull and cut tape dispensing                                                                      | 2 in.          |
| C23                                   | Weighted dispenser for easy pull and cut tape dispensing                                                                      | 1 in.          |
| C25                                   | Weighted dispenser for easy pull and cut tape dispensing                                                                      | 1 in.          |
| M82                                   | Definite length dispenser handles multiple rolls of tape commonly dispensed with filament and light duty tapes                | 96mm           |
| M96                                   | Definite length dispenser — dispenses tape in lengths of 3/4 in. to 5 in. per stroke                                          | 1 in.          |
| M900                                  | Durable, metal construction dispenses a uniform length of packaging tape from 1-1/2 in. to 16 in.                             | 3 in.          |
| M920                                  | Definite length dispenser — dispenses tape in lengths of 1/2 in. to 4 in. per stroke                                          | 1 in.          |
| P52                                   | Mainline tabletop manual pull and cut dispenser with multiple roll capacity                                                   | 2 in.          |
| P52W                                  | Mainline tabletop manual pull and cut dispenser with multiple roll capacity (comes with weighted base)                        | 2 in.          |
| P56                                   | Mainline tabletop manual pull and cut dispenser with multiple roll capacity                                                   | 6 in.          |
| P56W                                  | Mainline tabletop manual pull and cut dispenser with multiple roll capacity (comes with weighted base)                        | 6 in.          |
| P448                                  | Metal dispenser that handles multiple rolls for easy dispensing                                                               | 8 in.          |
| S63                                   | Semi-automatically applies L-Clip of tape to a box using filament or light duty tapes                                         | 12mm           |
| S634                                  | Semi-automatically applies L-Clip of tape to a box using filament or light duty tapes                                         | 18mm           |
| W100                                  | Manually dispenses pre-set length of water-activated tapes                                                                    | 3 in.          |
| W200                                  | Electronic dispenser — dispenses a pre-set length of water-activated tape at the push of a button                             | 3 in.          |
| Specialty Tape Dispensers             |                                                                                                                               |                |
| H38                                   | Lightweight, plastic dispenser — dispenses stretchable tapes 8884 and 8886                                                    | 36mm           |
| M707                                  | Heavy duty metal dispenser with auxiliary holder and cutter for 3/4-inch rolls of tape — commonly used with 821 and 823 tapes | 4 in.          |
| M727                                  | Metal construction provides easy dispensing of pouch tapes 824, 827 and 829                                                   | 5 in.          |
| M797                                  | Metal construction provides easy dispensing of pouch tape 827                                                                 | 6 in.          |
| P400                                  | Bag sealer — applies tape in an adhesive-to-adhesive — flag seal (includes bag trimmer)                                       | 3/4 in.        |
| P410                                  | Bag sealer — applies tape in an adhesive-to-adhesive flag seal                                                                | 1/2 in.        |
|                                       |                                                                                                                               |                |