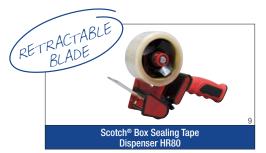

## 3M Packaging Solutions — Scotch® Tape Dispensers

Portable, lightweight, easy to operate, hand-held dispenser with a retractable blade.

A hand-held, roll-on, pistol-grip dispenser designed to reduce the noise of tape unwind.