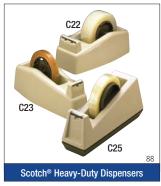

| Product                               | Product Description                                                                                                           | Max Tape Width |
|---------------------------------------|-------------------------------------------------------------------------------------------------------------------------------|----------------|
| Hand-Held Box Sealing Tape Dispensers |                                                                                                                               |                |
| H122                                  | Durable plastic dispenser with built-in brake for precise seals                                                               | 48mm           |
| H123                                  | Lightweight, compact metal tape dispenser                                                                                     | 72mm           |
| H128                                  | Heavy-duty durable metal tape dispenser                                                                                       | 48mm           |
| H129                                  | Quick and easy one hand method to apply, cut, and buff the tape closures                                                      | 48mm           |
| H150                                  | Tape dispenser designed to reduce the noise of tape unwind during application                                                 | 48mm           |
| H153                                  | Tape dispenser designed to reduce the noise of tape unwind during application                                                 | 72mm           |
| H180                                  | Portable and easy to operate pistol grip dispenser                                                                            | 48mm           |
| H183                                  | Portable and easy to operate pistol grip dispenser                                                                            | 72mm           |
| H190                                  | Pistol grip dispenser features pull apart design                                                                              | 48mm           |
| H192                                  | Ergonomical tape dispenser with hand brake                                                                                    | 48mm           |
| H320                                  | Ultra-light, economical, plastic tape dispenser                                                                               | 48mm           |
| H1755                                 | Lightweight, pistol grip tape dispenser                                                                                       | 48mm           |
| HB902                                 | Economical, compact, and lightweight tape dispenser                                                                           | 48mm           |
| HB903                                 | Economical pistol grip tape dispenser                                                                                         | 48mm           |
| HR22                                  | Lightweight, compact, dispenser with a retractable blade                                                                      | 48mm           |
| HR80                                  | Portable, lightweight, easy to operate, dispenser with a retractable blade                                                    | 48mm           |
| HR83                                  | Portable, lightweight, easy to operate, dispenser with a retractable blade                                                    | 72mm           |
| HR933                                 | Economical tape dispenser with a retractable blade                                                                            | 72mm           |
| Hand-Held Filament Tape Dispensers    |                                                                                                                               |                |
| H10                                   | Durable, lightweight plastic tape dispenser                                                                                   | 24mm           |
| H12                                   | Portable, plastic dispenser features a hand brake to add tension to the tape roll                                             | 24mm           |
| H121                                  | Durable, metal dispenser allows operator to add tension for a tighter tape application                                        | 24mm           |
| H128                                  | Heavy-duty, metal dispenser commonly used to dispense tapes 8959 and 890                                                      | 48mm           |
| H130                                  | Portable, plastic dispenser features a hand brake to add tension to the tape roll                                             | 18mm           |
| H131                                  | Quick and easy one hand method to apply, cut, and buff the tape closures                                                      | 18mm           |
| H133                                  | Quick and easy one hand method to apply, cut, and buff the tape closures                                                      | 18mm           |
| HB901                                 | Economical and portable tape dispenser                                                                                        | 24mm           |
| Table Top Dispensers                  |                                                                                                                               |                |
| C22                                   | Weighted dispenser for easy pull and cut tape dispensing                                                                      | 2 in.          |
| C23                                   | Weighted dispenser for easy pull and cut tape dispensing                                                                      | 1 in.          |
| C25                                   | Weighted dispenser for easy pull and cut tape dispensing                                                                      | 1 in.          |
| M82                                   | Definite length dispenser handles multiple rolls of tape commonly dispensed with filament and light duty tapes                | 96mm           |
| M96                                   | Definite length dispenser — dispenses tape in lengths of 3/4 in. to 5 in. per stroke                                          | 1 in.          |
| M900                                  | Durable, metal construction dispenses a uniform length of packaging tape from 1-1/2 in. to 16 in.                             | 3 in.          |
| M920                                  | Definite length dispenser — dispenses tape in lengths of 1/2 in. to 4 in. per stroke                                          | 1 in.          |
| P52                                   | Mainline tabletop manual pull and cut dispenser with multiple roll capacity                                                   | 2 in.          |
| P52W                                  | Mainline tabletop manual pull and cut dispenser with multiple roll capacity (comes with weighted base)                        | 2 in.          |
| P56                                   | Mainline tabletop manual pull and cut dispenser with multiple roll capacity                                                   | 6 in.          |
| P56W                                  | Mainline tabletop manual pull and cut dispenser with multiple roll capacity (comes with weighted base)                        | 6 in.          |
| P448                                  | Metal dispenser that handles multiple rolls for easy dispensing                                                               | 8 in.          |
| S63                                   | Semi-automatically applies L-Clip of tape to a box using filament or light duty tapes                                         | 12mm           |
| S634                                  | Semi-automatically applies L-Clip of tape to a box using filament or light duty tapes                                         | 18mm           |
| W100                                  | Manually dispenses pre-set length of water-activated tapes                                                                    | 3 in.          |
| W200                                  | Electronic dispenser — dispenses a pre-set length of water-activated tape at the push of a button                             | 3 in.          |
| Specialty Tape Dispensers             |                                                                                                                               |                |
| H38                                   | Lightweight, plastic dispenser — dispenses stretchable tapes 8884 and 8886                                                    | 36mm           |
| M707                                  | Heavy duty metal dispenser with auxiliary holder and cutter for 3/4-inch rolls of tape — commonly used with 821 and 823 tapes | 4 in.          |
| M727                                  | Metal construction provides easy dispensing of pouch tapes 824, 827 and 829                                                   | 5 in.          |
| M797                                  | Metal construction provides easy dispensing of pouch tape 827                                                                 | 6 in.          |
| P400                                  | Bag sealer — applies tape in an adhesive-to-adhesive — flag seal (includes bag trimmer)                                       | 3/4 in.        |
| P410                                  | Bag sealer — applies tape in an adhesive-to-adhesive flag seal                                                                | 1/2 in.        |
|                                       |                                                                                                                               |                |