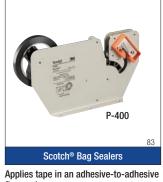

| Product                               | Product Description                                                                                                           | Max Tape Width |
|---------------------------------------|-------------------------------------------------------------------------------------------------------------------------------|----------------|
| Hand-Held Box Sealing Tape Dispensers |                                                                                                                               |                |
| H122                                  | Durable plastic dispenser with built-in brake for precise seals                                                               | 48mm           |
| H123                                  | Lightweight, compact metal tape dispenser                                                                                     | 72mm           |
| H128                                  | Heavy-duty durable metal tape dispenser                                                                                       | 48mm           |
| H129                                  | Quick and easy one hand method to apply, cut, and buff the tape closures                                                      | 48mm           |
| H150                                  | Tape dispenser designed to reduce the noise of tape unwind during application                                                 | 48mm           |
| H153                                  | Tape dispenser designed to reduce the noise of tape unwind during application                                                 | 72mm           |
| H180                                  | Portable and easy to operate pistol grip dispenser                                                                            | 48mm           |
| H183                                  | Portable and easy to operate pistol grip dispenser                                                                            | 72mm           |
| H190                                  | Pistol grip dispenser features pull apart design                                                                              | 48mm           |
| H192                                  | Ergonomical tape dispenser with hand brake                                                                                    | 48mm           |
| H320                                  | Ultra-light, economical, plastic tape dispenser                                                                               | 48mm           |
| H1755                                 | Lightweight, pistol grip tape dispenser                                                                                       | 48mm           |
| HB902                                 | Economical, compact, and lightweight tape dispenser                                                                           | 48mm           |
| HB903                                 | Economical pistol grip tape dispenser                                                                                         | 48mm           |
| HR22                                  | Lightweight, compact, dispenser with a retractable blade                                                                      | 48mm           |
| HR80                                  | Portable, lightweight, easy to operate, dispenser with a retractable blade                                                    | 48mm           |
| HR83                                  | Portable, lightweight, easy to operate, dispenser with a retractable blade                                                    | 72mm           |
| HR933                                 | Economical tape dispenser with a retractable blade                                                                            | 72mm           |
| Hand-Held Filament Tape Dispensers    |                                                                                                                               |                |
| H10                                   | Durable, lightweight plastic tape dispenser                                                                                   | 24mm           |
| H12                                   | Portable, plastic dispenser features a hand brake to add tension to the tape roll                                             | 24mm           |
| H121                                  | Durable, metal dispenser allows operator to add tension for a tighter tape application                                        | 24mm           |
| H128                                  | Heavy-duty, metal dispenser commonly used to dispense tapes 8959 and 890                                                      | 48mm           |
| H130                                  | Portable, plastic dispenser features a hand brake to add tension to the tape roll                                             | 18mm           |
| H131                                  | Quick and easy one hand method to apply, cut, and buff the tape closures                                                      | 18mm           |
| H133                                  | Quick and easy one hand method to apply, cut, and buff the tape closures                                                      | 18mm           |
| HB901                                 | Economical and portable tape dispenser                                                                                        | 24mm           |
| Table Top Dispensers                  |                                                                                                                               |                |
| C22                                   | Weighted dispenser for easy pull and cut tape dispensing                                                                      | 2 in.          |
| C23                                   | Weighted dispenser for easy pull and cut tape dispensing                                                                      | 1 in.          |
| C25                                   | Weighted dispenser for easy pull and cut tape dispensing                                                                      | 1 in.          |
| M82                                   | Definite length dispenser handles multiple rolls of tape commonly dispensed with filament and light duty tapes                | 96mm           |
| M96                                   | Definite length dispenser — dispenses tape in lengths of 3/4 in. to 5 in. per stroke                                          | 1 in.          |
| M900                                  | Durable, metal construction dispenses a uniform length of packaging tape from 1-1/2 in. to 16 in.                             | 3 in.          |
| M920                                  | Definite length dispenser — dispenses tape in lengths of 1/2 in. to 4 in. per stroke                                          | 1 in.          |
| P52                                   | Mainline tabletop manual pull and cut dispenser with multiple roll capacity                                                   | 2 in.          |
| P52W                                  | Mainline tabletop manual pull and cut dispenser with multiple roll capacity (comes with weighted base)                        | 2 in.          |
| P56                                   | Mainline tabletop manual pull and cut dispenser with multiple roll capacity                                                   | 6 in.          |
| P56W                                  | Mainline tabletop manual pull and cut dispenser with multiple roll capacity (comes with weighted base)                        | 6 in.          |
| P448                                  | Metal dispenser that handles multiple rolls for easy dispensing                                                               | 8 in.          |
| S63                                   | Semi-automatically applies L-Clip of tape to a box using filament or light duty tapes                                         | 12mm           |
| S634                                  | Semi-automatically applies L-Clip of tape to a box using filament or light duty tapes                                         | 18mm           |
| W100                                  | Manually dispenses pre-set length of water-activated tapes                                                                    | 3 in.          |
| W200                                  | Electronic dispenser — dispenses a pre-set length of water-activated tape at the push of a button                             | 3 in.          |
| Specialty Tape Dispensers             |                                                                                                                               |                |
| H38                                   | Lightweight, plastic dispenser — dispenses stretchable tapes 8884 and 8886                                                    | 36mm           |
| M707                                  | Heavy duty metal dispenser with auxiliary holder and cutter for 3/4-inch rolls of tape — commonly used with 821 and 823 tapes | 4 in.          |
| M727                                  | Metal construction provides easy dispensing of pouch tapes 824, 827 and 829                                                   | 5 in.          |
| M797                                  | Metal construction provides easy dispensing of pouch tape 827                                                                 | 6 in.          |
| P400                                  | Bag sealer — applies tape in an adhesive-to-adhesive — flag seal (includes bag trimmer)                                       | 3/4 in.        |
| P410                                  | Bag sealer — applies tape in an adhesive-to-adhesive flag seal                                                                | 1/2 in.        |
|                                       |                                                                                                                               |                |