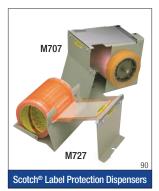

Tabletop and portable dispensers designed specifically for  $3\mbox{M}^{\mbox{\tiny TM}}$  Label Protection and Pouch Tapes.

Dispenser for pull and tear of up to 6 inches total width of tapes. P56W offers weighted base.

| Product                               | Product Description                                                                                                           | Max Tape Width |
|---------------------------------------|-------------------------------------------------------------------------------------------------------------------------------|----------------|
| Hand-Held Box Sealing Tape Dispensers |                                                                                                                               |                |
| H122                                  | Durable plastic dispenser with built-in brake for precise seals                                                               | 48mm           |
| H123                                  | Lightweight, compact metal tape dispenser                                                                                     | 72mm           |
| H128                                  | Heavy-duty durable metal tape dispenser                                                                                       | 48mm           |
| H129                                  | Quick and easy one hand method to apply, cut, and buff the tape closures                                                      | 48mm           |
| H150                                  | Tape dispenser designed to reduce the noise of tape unwind during application                                                 | 48mm           |
| H153                                  | Tape dispenser designed to reduce the noise of tape unwind during application                                                 | 72mm           |
| H180                                  | Portable and easy to operate pistol grip dispenser                                                                            | 48mm           |
| H183                                  | Portable and easy to operate pistol grip dispenser                                                                            | 72mm           |
| H190                                  | Pistol grip dispenser features pull apart design                                                                              | 48mm           |
| H192                                  | Ergonomical tape dispenser with hand brake                                                                                    | 48mm           |
| H320                                  | Ultra-light, economical, plastic tape dispenser                                                                               | 48mm           |
| H1755                                 | Lightweight, pistol grip tape dispenser                                                                                       | 48mm           |
| HB902                                 | Economical, compact, and lightweight tape dispenser                                                                           | 48mm           |
| HB903                                 | Economical pistol grip tape dispenser                                                                                         | 48mm           |
| HR22                                  | Lightweight, compact, dispenser with a retractable blade                                                                      | 48mm           |
| HR80                                  | Portable, lightweight, easy to operate, dispenser with a retractable blade                                                    | 48mm           |
| HR83                                  | Portable, lightweight, easy to operate, dispenser with a retractable blade                                                    | 72mm           |
| HR933                                 | Economical tape dispenser with a retractable blade                                                                            | 72mm           |
| Hand-Held Filament Tape Dispensers    |                                                                                                                               |                |
| H10                                   | Durable, lightweight plastic tape dispenser                                                                                   | 24mm           |
| H12                                   | Portable, plastic dispenser features a hand brake to add tension to the tape roll                                             | 24mm           |
| H121                                  | Durable, metal dispenser allows operator to add tension for a tighter tape application                                        | 24mm           |
| H128                                  | Heavy-duty, metal dispenser commonly used to dispense tapes 8959 and 890                                                      | 48mm           |
| H130                                  | Portable, plastic dispenser features a hand brake to add tension to the tape roll                                             | 18mm           |
| H131                                  | Quick and easy one hand method to apply, cut, and buff the tape closures                                                      | 18mm           |
| H133                                  | Quick and easy one hand method to apply, cut, and buff the tape closures                                                      | 18mm           |
| HB901                                 | Economical and portable tape dispenser                                                                                        | 24mm           |
| Table Top Dispensers                  |                                                                                                                               |                |
| C22                                   | Weighted dispenser for easy pull and cut tape dispensing                                                                      | 2 in.          |
| C23                                   | Weighted dispenser for easy pull and cut tape dispensing                                                                      | 1 in.          |
| C25                                   | Weighted dispenser for easy pull and cut tape dispensing                                                                      | 1 in.          |
| M82                                   | Definite length dispenser handles multiple rolls of tape commonly dispensed with filament and light duty tapes                | 96mm           |
| M96                                   | Definite length dispenser — dispenses tape in lengths of 3/4 in. to 5 in. per stroke                                          | 1 in.          |
| M900                                  | Durable, metal construction dispenses a uniform length of packaging tape from 1-1/2 in. to 16 in.                             | 3 in.          |
| M920                                  | Definite length dispenser — dispenses tape in lengths of 1/2 in. to 4 in. per stroke                                          | 1 in.          |
| P52                                   | Mainline tabletop manual pull and cut dispenser with multiple roll capacity                                                   | 2 in.          |
| P52W                                  | Mainline tabletop manual pull and cut dispenser with multiple roll capacity (comes with weighted base)                        | 2 in.          |
| P56                                   | Mainline tabletop manual pull and cut dispenser with multiple roll capacity                                                   | 6 in.          |
| P56W                                  | Mainline tabletop manual pull and cut dispenser with multiple roll capacity (comes with weighted base)                        | 6 in.          |
| P448                                  | Metal dispenser that handles multiple rolls for easy dispensing                                                               | 8 in.          |
| S63                                   | Semi-automatically applies L-Clip of tape to a box using filament or light duty tapes                                         | 12mm           |
| S634                                  | Semi-automatically applies L-Clip of tape to a box using filament or light duty tapes                                         | 18mm           |
| W100                                  | Manually dispenses pre-set length of water-activated tapes                                                                    | 3 in.          |
| W200                                  | Electronic dispenser — dispenses a pre-set length of water-activated tape at the push of a button                             | 3 in.          |
| Specialty Tape Dispensers             |                                                                                                                               |                |
| H38                                   | Lightweight, plastic dispenser — dispenses stretchable tapes 8884 and 8886                                                    | 36mm           |
| M707                                  | Heavy duty metal dispenser with auxiliary holder and cutter for 3/4-inch rolls of tape — commonly used with 821 and 823 tapes | 4 in.          |
| M727                                  | Metal construction provides easy dispensing of pouch tapes 824, 827 and 829                                                   | 5 in.          |
| M797                                  | Metal construction provides easy dispensing of pouch tape 827                                                                 | 6 in.          |
| P400                                  | Bag sealer — applies tape in an adhesive-to-adhesive — flag seal (includes bag trimmer)                                       | 3/4 in.        |
| P410                                  | Bag sealer — applies tape in an adhesive-to-adhesive flag seal                                                                | 1/2 in.        |
|                                       |                                                                                                                               |                |