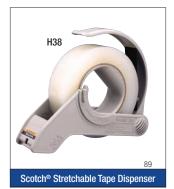

Semi-automatic dispensers for use with Scotch® High Strength Filament Tapes.

Manual heavy-duty dispensers for use with 3M™ Narrow Width Film Tapes.

Hand-held dispenser with tensioning/ stretching brake for use with 3M™ Stretchable Tapes.

| Product                               | Product Description                                                                                                           | Max Tape Width |
|---------------------------------------|-------------------------------------------------------------------------------------------------------------------------------|----------------|
| Hand-Held Box Sealing Tape Dispensers |                                                                                                                               |                |
| H122                                  | Durable plastic dispenser with built-in brake for precise seals                                                               | 48mm           |
| H123                                  | Lightweight, compact metal tape dispenser                                                                                     | 72mm           |
| H128                                  | Heavy-duty durable metal tape dispenser                                                                                       | 48mm           |
| H129                                  | Quick and easy one hand method to apply, cut, and buff the tape closures                                                      | 48mm           |
| H150                                  | Tape dispenser designed to reduce the noise of tape unwind during application                                                 | 48mm           |
| H153                                  | Tape dispenser designed to reduce the noise of tape unwind during application                                                 | 72mm           |
| H180                                  | Portable and easy to operate pistol grip dispenser                                                                            | 48mm           |
| H183                                  | Portable and easy to operate pistol grip dispenser                                                                            | 72mm           |
| H190                                  | Pistol grip dispenser features pull apart design                                                                              | 48mm           |
| H192                                  | Ergonomical tape dispenser with hand brake                                                                                    | 48mm           |
| H320                                  | Ultra-light, economical, plastic tape dispenser                                                                               | 48mm           |
| H1755                                 | Lightweight, pistol grip tape dispenser                                                                                       | 48mm           |
| HB902                                 | Economical, compact, and lightweight tape dispenser                                                                           | 48mm           |
| HB903                                 | Economical pistol grip tape dispenser                                                                                         | 48mm           |
| HR22                                  | Lightweight, compact, dispenser with a retractable blade                                                                      | 48mm           |
| HR80                                  | Portable, lightweight, easy to operate, dispenser with a retractable blade                                                    | 48mm           |
| HR83                                  | Portable, lightweight, easy to operate, dispenser with a retractable blade                                                    | 72mm           |
| HR933                                 | Economical tape dispenser with a retractable blade                                                                            | 72mm           |
| Hand-Held Filament Tape Dispensers    |                                                                                                                               |                |
| H10                                   | Durable, lightweight plastic tape dispenser                                                                                   | 24mm           |
| H12                                   | Portable, plastic dispenser features a hand brake to add tension to the tape roll                                             | 24mm           |
| H121                                  | Durable, metal dispenser allows operator to add tension for a tighter tape application                                        | 24mm           |
| H128                                  | Heavy-duty, metal dispenser commonly used to dispense tapes 8959 and 890                                                      | 48mm           |
| H130                                  | Portable, plastic dispenser features a hand brake to add tension to the tape roll                                             | 18mm           |
| H131                                  | Quick and easy one hand method to apply, cut, and buff the tape closures                                                      | 18mm           |
| H133                                  | Quick and easy one hand method to apply, cut, and buff the tape closures                                                      | 18mm           |
| HB901                                 | Economical and portable tape dispenser                                                                                        | 24mm           |
| Table Top Dispensers                  |                                                                                                                               |                |
| C22                                   | Weighted dispenser for easy pull and cut tape dispensing                                                                      | 2 in.          |
| C23                                   | Weighted dispenser for easy pull and cut tape dispensing                                                                      | 1 in.          |
| C25                                   | Weighted dispenser for easy pull and cut tape dispensing                                                                      | 1 in.          |
| M82                                   | Definite length dispenser handles multiple rolls of tape commonly dispensed with filament and light duty tapes                | 96mm           |
| M96                                   | Definite length dispenser — dispenses tape in lengths of 3/4 in. to 5 in. per stroke                                          | 1 in.          |
| M900                                  | Durable, metal construction dispenses a uniform length of packaging tape from 1-1/2 in. to 16 in.                             | 3 in.          |
| M920                                  | Definite length dispenser — dispenses tape in lengths of 1/2 in. to 4 in. per stroke                                          | 1 in.          |
| P52                                   | Mainline tabletop manual pull and cut dispenser with multiple roll capacity                                                   | 2 in.          |
| P52W                                  | Mainline tabletop manual pull and cut dispenser with multiple roll capacity (comes with weighted base)                        | 2 in.          |
| P56                                   | Mainline tabletop manual pull and cut dispenser with multiple roll capacity                                                   | 6 in.          |
| P56W                                  | Mainline tabletop manual pull and cut dispenser with multiple roll capacity (comes with weighted base)                        | 6 in.          |
| P448                                  | Metal dispenser that handles multiple rolls for easy dispensing                                                               | 8 in.          |
| S63                                   | Semi-automatically applies L-Clip of tape to a box using filament or light duty tapes                                         | 12mm           |
| S634                                  | Semi-automatically applies L-Clip of tape to a box using filament or light duty tapes                                         | 18mm           |
| W100                                  | Manually dispenses pre-set length of water-activated tapes                                                                    | 3 in.          |
| W200                                  | Electronic dispenser — dispenses a pre-set length of water-activated tape at the push of a button                             | 3 in.          |
| Specialty Tape Dispensers             |                                                                                                                               |                |
| H38                                   | Lightweight, plastic dispenser — dispenses stretchable tapes 8884 and 8886                                                    | 36mm           |
| M707                                  | Heavy duty metal dispenser with auxiliary holder and cutter for 3/4-inch rolls of tape — commonly used with 821 and 823 tapes | 4 in.          |
| M727                                  | Metal construction provides easy dispensing of pouch tapes 824, 827 and 829                                                   | 5 in.          |
| M797                                  | Metal construction provides easy dispensing of pouch tape 827                                                                 | 6 in.          |
| P400                                  | Bag sealer — applies tape in an adhesive-to-adhesive — flag seal (includes bag trimmer)                                       | 3/4 in.        |
| P410                                  | Bag sealer — applies tape in an adhesive-to-adhesive flag seal                                                                | 1/2 in.        |
|                                       |                                                                                                                               |                |