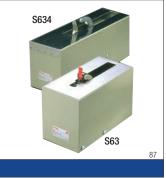

| Product                               | Product Description                                                                                                           | Max Tape Width |
|---------------------------------------|-------------------------------------------------------------------------------------------------------------------------------|----------------|
| Hand-Held Box Sealing Tape Dispensers |                                                                                                                               |                |
| H122                                  | Durable plastic dispenser with built-in brake for precise seals                                                               | 48mm           |
| H123                                  | Lightweight, compact metal tape dispenser                                                                                     | 72mm           |
| H128                                  | Heavy-duty durable metal tape dispenser                                                                                       | 48mm           |
| H129                                  | Quick and easy one hand method to apply, cut, and buff the tape closures                                                      | 48mm           |
| H150                                  | Tape dispenser designed to reduce the noise of tape unwind during application                                                 | 48mm           |
| H153                                  | Tape dispenser designed to reduce the noise of tape unwind during application                                                 | 72mm           |
| H180                                  | Portable and easy to operate pistol grip dispenser                                                                            | 48mm           |
| H183                                  | Portable and easy to operate pistol grip dispenser                                                                            | 72mm           |
| H190                                  | Pistol grip dispenser features pull apart design                                                                              | 48mm           |
| H192                                  | Ergonomical tape dispenser with hand brake                                                                                    | 48mm           |
| H320                                  | Ultra-light, economical, plastic tape dispenser                                                                               | 48mm           |
| H1755                                 | Lightweight, pistol grip tape dispenser                                                                                       | 48mm           |
| HB902                                 | Economical, compact, and lightweight tape dispenser                                                                           | 48mm           |
| HB903                                 | Economical pistol grip tape dispenser                                                                                         | 48mm           |
| HR22                                  | Lightweight, compact, dispenser with a retractable blade                                                                      | 48mm           |
| HR80                                  | Portable, lightweight, easy to operate, dispenser with a retractable blade                                                    | 48mm           |
| HR83                                  | Portable, lightweight, easy to operate, dispenser with a retractable blade                                                    | 72mm           |
| HR933                                 | Economical tape dispenser with a retractable blade                                                                            | 72mm           |
| Hand-Held Filament Tape Dispensers    |                                                                                                                               |                |
| H10                                   | Durable, lightweight plastic tape dispenser                                                                                   | 24mm           |
| H12                                   | Portable, plastic dispenser features a hand brake to add tension to the tape roll                                             | 24mm           |
| H121                                  | Durable, metal dispenser allows operator to add tension for a tighter tape application                                        | 24mm           |
| H128                                  | Heavy-duty, metal dispenser commonly used to dispense tapes 8959 and 890                                                      | 48mm           |
| H130                                  | Portable, plastic dispenser features a hand brake to add tension to the tape roll                                             | 18mm           |
| H131                                  | Quick and easy one hand method to apply, cut, and buff the tape closures                                                      | 18mm           |
| H133                                  | Quick and easy one hand method to apply, cut, and buff the tape closures                                                      | 18mm           |
| HB901                                 | Economical and portable tape dispenser                                                                                        | 24mm           |
| Table Top Dispensers                  |                                                                                                                               |                |
| C22                                   | Weighted dispenser for easy pull and cut tape dispensing                                                                      | 2 in.          |
| C23                                   | Weighted dispenser for easy pull and cut tape dispensing                                                                      | 1 in.          |
| C25                                   | Weighted dispenser for easy pull and cut tape dispensing                                                                      | 1 in.          |
| M82                                   | Definite length dispenser handles multiple rolls of tape commonly dispensed with filament and light duty tapes                | 96mm           |
| M96                                   | Definite length dispenser — dispenses tape in lengths of 3/4 in. to 5 in. per stroke                                          | 1 in.          |
| M900                                  | Durable, metal construction dispenses a uniform length of packaging tape from 1-1/2 in. to 16 in.                             | 3 in.          |
| M920                                  | Definite length dispenser — dispenses tape in lengths of 1/2 in. to 4 in. per stroke                                          | 1 in.          |
| P52                                   | Mainline tabletop manual pull and cut dispenser with multiple roll capacity                                                   | 2 in.          |
| P52W                                  | Mainline tabletop manual pull and cut dispenser with multiple roll capacity (comes with weighted base)                        | 2 in.          |
| P56                                   | Mainline tabletop manual pull and cut dispenser with multiple roll capacity                                                   | 6 in.          |
| P56W                                  | Mainline tabletop manual pull and cut dispenser with multiple roll capacity (comes with weighted base)                        | 6 in.          |
| P448                                  | Metal dispenser that handles multiple rolls for easy dispensing                                                               | 8 in.          |
| S63                                   | Semi-automatically applies L-Clip of tape to a box using filament or light duty tapes                                         | 12mm           |
| S634                                  | Semi-automatically applies L-Clip of tape to a box using filament or light duty tapes                                         | 18mm           |
| W100                                  | Manually dispenses pre-set length of water-activated tapes                                                                    | 3 in.          |
| W200                                  | Electronic dispenser — dispenses a pre-set length of water-activated tape at the push of a button                             | 3 in.          |
| Specialty Tape Dispensers             |                                                                                                                               |                |
| H38                                   | Lightweight, plastic dispenser — dispenses stretchable tapes 8884 and 8886                                                    | 36mm           |
| M707                                  | Heavy duty metal dispenser with auxiliary holder and cutter for 3/4-inch rolls of tape — commonly used with 821 and 823 tapes | 4 in.          |
| M727                                  | Metal construction provides easy dispensing of pouch tapes 824, 827 and 829                                                   | 5 in.          |
| M797                                  | Metal construction provides easy dispensing of pouch tape 827                                                                 | 6 in.          |
| P400                                  | Bag sealer — applies tape in an adhesive-to-adhesive — flag seal (includes bag trimmer)                                       | 3/4 in.        |
| P410                                  | Bag sealer — applies tape in an adhesive-to-adhesive flag seal                                                                | 1/2 in.        |
|                                       |                                                                                                                               |                |