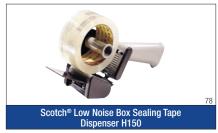

## 3M Packaging Solutions — Scotch® Tape Dispensers

Portable, lightweight, easy to operate, hand-held dispenser with a retractable blade.

A hand-held, roll-on, pistol-grip dispenser designed to reduce the noise of tape unwind.