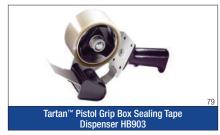

A hand-held, roll-on, pistol-grip dispenser.

Hand-held dispensers for use with specially formulated Scotch® Box Sealing Tapes.

flag seal.

Hand-held dispensers for use with Scotch® High Strength Filament Tapes.