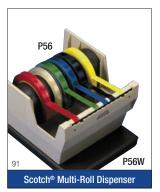

Tabletop and portable dispensers designed specifically for  $3\mbox{M}^{\mbox{\tiny TM}}$  Label Protection and Pouch Tapes.

Dispenser for pull and tear of up to 6 inches total width of tapes. P56W offers weighted base.

| Product                               | Product Description                                                                                                           | Max Tape Width |
|---------------------------------------|-------------------------------------------------------------------------------------------------------------------------------|----------------|
| Hand-Held Box Sealing Tape Dispensers |                                                                                                                               |                |
| H122                                  | Durable plastic dispenser with built-in brake for precise seals                                                               | 48mm           |
| H123                                  | Lightweight, compact metal tape dispenser                                                                                     | 72mm           |
| H128                                  | Heavy-duty durable metal tape dispenser                                                                                       | 48mm           |
| H129                                  | Quick and easy one hand method to apply, cut, and buff the tape closures                                                      | 48mm           |
| H150                                  | Tape dispenser designed to reduce the noise of tape unwind during application                                                 | 48mm           |
| H153                                  | Tape dispenser designed to reduce the noise of tape unwind during application                                                 | 72mm           |
| H180                                  | Portable and easy to operate pistol grip dispenser                                                                            | 48mm           |
| H183                                  | Portable and easy to operate pistol grip dispenser                                                                            | 72mm           |
| H190                                  | Pistol grip dispenser features pull apart design                                                                              | 48mm           |
| H192                                  | Ergonomical tape dispenser with hand brake                                                                                    | 48mm           |
| H320                                  | Ultra-light, economical, plastic tape dispenser                                                                               | 48mm           |
| H1755                                 | Lightweight, pistol grip tape dispenser                                                                                       | 48mm           |
| HB902                                 | Economical, compact, and lightweight tape dispenser                                                                           | 48mm           |
| HB903                                 | Economical pistol grip tape dispenser                                                                                         | 48mm           |
| HR22                                  | Lightweight, compact, dispenser with a retractable blade                                                                      | 48mm           |
| HR80                                  | Portable, lightweight, easy to operate, dispenser with a retractable blade                                                    | 48mm           |
| HR83                                  | Portable, lightweight, easy to operate, dispenser with a retractable blade                                                    | 72mm           |
| HR933                                 | Economical tape dispenser with a retractable blade                                                                            | 72mm           |
| Hand-Held Filament Tape Dispensers    |                                                                                                                               |                |
| H10                                   | Durable, lightweight plastic tape dispenser                                                                                   | 24mm           |
| H12                                   | Portable, plastic dispenser features a hand brake to add tension to the tape roll                                             | 24mm           |
| H121                                  | Durable, metal dispenser allows operator to add tension for a tighter tape application                                        | 24mm           |
| H128                                  | Heavy-duty, metal dispenser commonly used to dispense tapes 8959 and 890                                                      | 48mm           |
| H130                                  | Portable, plastic dispenser features a hand brake to add tension to the tape roll                                             | 18mm           |
| H131                                  | Quick and easy one hand method to apply, cut, and buff the tape closures                                                      | 18mm           |
| H133                                  | Quick and easy one hand method to apply, cut, and buff the tape closures                                                      | 18mm           |
| HB901                                 | Economical and portable tape dispenser                                                                                        | 24mm           |
| Table Top Dispensers                  |                                                                                                                               |                |
| C22                                   | Weighted dispenser for easy pull and cut tape dispensing                                                                      | 2 in.          |
| C23                                   | Weighted dispenser for easy pull and cut tape dispensing                                                                      | 1 in.          |
| C25                                   | Weighted dispenser for easy pull and cut tape dispensing                                                                      | 1 in.          |
| M82                                   | Definite length dispenser handles multiple rolls of tape commonly dispensed with filament and light duty tapes                | 96mm           |
| M96                                   | Definite length dispenser — dispenses tape in lengths of 3/4 in. to 5 in. per stroke                                          | 1 in.          |
| M900                                  | Durable, metal construction dispenses a uniform length of packaging tape from 1-1/2 in. to 16 in.                             | 3 in.          |
| M920                                  | Definite length dispenser — dispenses tape in lengths of 1/2 in. to 4 in. per stroke                                          | 1 in.          |
| P52                                   | Mainline tabletop manual pull and cut dispenser with multiple roll capacity                                                   | 2 in.          |
| P52W                                  | Mainline tabletop manual pull and cut dispenser with multiple roll capacity (comes with weighted base)                        | 2 in.          |
| P56                                   | Mainline tabletop manual pull and cut dispenser with multiple roll capacity                                                   | 6 in.          |
| P56W                                  | Mainline tabletop manual pull and cut dispenser with multiple roll capacity (comes with weighted base)                        | 6 in.          |
| P448                                  | Metal dispenser that handles multiple rolls for easy dispensing                                                               | 8 in.          |
| S63                                   | Semi-automatically applies L-Clip of tape to a box using filament or light duty tapes                                         | 12mm           |
| S634                                  | Semi-automatically applies L-Clip of tape to a box using filament or light duty tapes                                         | 18mm           |
| W100                                  | Manually dispenses pre-set length of water-activated tapes                                                                    | 3 in.          |
| W200                                  | Electronic dispenser — dispenses a pre-set length of water-activated tape at the push of a button                             | 3 in.          |
| Specialty Tape Dispensers             |                                                                                                                               |                |
| H38                                   | Lightweight, plastic dispenser — dispenses stretchable tapes 8884 and 8886                                                    | 36mm           |
| M707                                  | Heavy duty metal dispenser with auxiliary holder and cutter for 3/4-inch rolls of tape — commonly used with 821 and 823 tapes | 4 in.          |
| M727                                  | Metal construction provides easy dispensing of pouch tapes 824, 827 and 829                                                   | 5 in.          |
| M797                                  | Metal construction provides easy dispensing of pouch tape 827                                                                 | 6 in.          |
| P400                                  | Bag sealer — applies tape in an adhesive-to-adhesive — flag seal (includes bag trimmer)                                       | 3/4 in.        |
| P410                                  | Bag sealer — applies tape in an adhesive-to-adhesive flag seal                                                                | 1/2 in.        |
|                                       |                                                                                                                               |                |