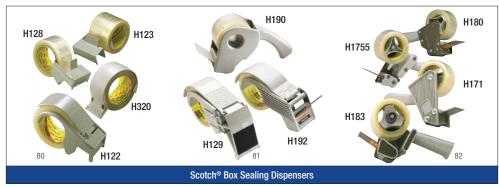

| Product                               | Product Description                                                                                                           | Max Tape Width |
|---------------------------------------|-------------------------------------------------------------------------------------------------------------------------------|----------------|
| Hand-Held Box Sealing Tape Dispensers |                                                                                                                               |                |
| H122                                  | Durable plastic dispenser with built-in brake for precise seals                                                               | 48mm           |
| H123                                  | Lightweight, compact metal tape dispenser                                                                                     | 72mm           |
| H128                                  | Heavy-duty durable metal tape dispenser                                                                                       | 48mm           |
| H129                                  | Quick and easy one hand method to apply, cut, and buff the tape closures                                                      | 48mm           |
| H150                                  | Tape dispenser designed to reduce the noise of tape unwind during application                                                 | 48mm           |
| H153                                  | Tape dispenser designed to reduce the noise of tape unwind during application                                                 | 72mm           |
| H180                                  | Portable and easy to operate pistol grip dispenser                                                                            | 48mm           |
| H183                                  | Portable and easy to operate pistol grip dispenser                                                                            | 72mm           |
| H190                                  | Pistol grip dispenser features pull apart design                                                                              | 48mm           |
| H192                                  | Ergonomical tape dispenser with hand brake                                                                                    | 48mm           |
| H320                                  | Ultra-light, economical, plastic tape dispenser                                                                               | 48mm           |
| H1755                                 | Lightweight, pistol grip tape dispenser                                                                                       | 48mm           |
| HB902                                 | Economical, compact, and lightweight tape dispenser                                                                           | 48mm           |
| HB903                                 | Economical pistol grip tape dispenser                                                                                         | 48mm           |
| HR22                                  | Lightweight, compact, dispenser with a retractable blade                                                                      | 48mm           |
| HR80                                  | Portable, lightweight, easy to operate, dispenser with a retractable blade                                                    | 48mm           |
| HR83                                  | Portable, lightweight, easy to operate, dispenser with a retractable blade                                                    | 72mm           |
| HR933                                 | Economical tape dispenser with a retractable blade                                                                            | 72mm           |
| Hand-Held Filament Tape Dispensers    |                                                                                                                               |                |
| H10                                   | Durable, lightweight plastic tape dispenser                                                                                   | 24mm           |
| H12                                   | Portable, plastic dispenser features a hand brake to add tension to the tape roll                                             | 24mm           |
| H121                                  | Durable, metal dispenser allows operator to add tension for a tighter tape application                                        | 24mm           |
| H128                                  | Heavy-duty, metal dispenser commonly used to dispense tapes 8959 and 890                                                      | 48mm           |
| H130                                  | Portable, plastic dispenser features a hand brake to add tension to the tape roll                                             | 18mm           |
| H131                                  | Quick and easy one hand method to apply, cut, and buff the tape closures                                                      | 18mm           |
| H133                                  | Quick and easy one hand method to apply, cut, and buff the tape closures                                                      | 18mm           |
| HB901                                 | Economical and portable tape dispenser                                                                                        | 24mm           |
| Table Top Dispensers                  |                                                                                                                               |                |
| C22                                   | Weighted dispenser for easy pull and cut tape dispensing                                                                      | 2 in.          |
| C23                                   | Weighted dispenser for easy pull and cut tape dispensing                                                                      | 1 in.          |
| C25                                   | Weighted dispenser for easy pull and cut tape dispensing                                                                      | 1 in.          |
| M82                                   | Definite length dispenser handles multiple rolls of tape commonly dispensed with filament and light duty tapes                | 96mm           |
| M96                                   | Definite length dispenser — dispenses tape in lengths of 3/4 in. to 5 in. per stroke                                          | 1 in.          |
| M900                                  | Durable, metal construction dispenses a uniform length of packaging tape from 1-1/2 in. to 16 in.                             | 3 in.          |
| M920                                  | Definite length dispenser — dispenses tape in lengths of 1/2 in. to 4 in. per stroke                                          | 1 in.          |
| P52                                   | Mainline tabletop manual pull and cut dispenser with multiple roll capacity                                                   | 2 in.          |
| P52W                                  | Mainline tabletop manual pull and cut dispenser with multiple roll capacity (comes with weighted base)                        | 2 in.          |
| P56                                   | Mainline tabletop manual pull and cut dispenser with multiple roll capacity                                                   | 6 in.          |
| P56W                                  | Mainline tabletop manual pull and cut dispenser with multiple roll capacity (comes with weighted base)                        | 6 in.          |
| P448                                  | Metal dispenser that handles multiple rolls for easy dispensing                                                               | 8 in.          |
| S63                                   | Semi-automatically applies L-Clip of tape to a box using filament or light duty tapes                                         | 12mm           |
| S634                                  | Semi-automatically applies L-Clip of tape to a box using filament or light duty tapes                                         | 18mm           |
| W100                                  | Manually dispenses pre-set length of water-activated tapes                                                                    | 3 in.          |
| W200                                  | Electronic dispenser — dispenses a pre-set length of water-activated tape at the push of a button                             | 3 in.          |
| Specialty Tape Dispensers             |                                                                                                                               |                |
| H38                                   | Lightweight, plastic dispenser — dispenses stretchable tapes 8884 and 8886                                                    | 36mm           |
| M707                                  | Heavy duty metal dispenser with auxiliary holder and cutter for 3/4-inch rolls of tape — commonly used with 821 and 823 tapes | 4 in.          |
| M727                                  | Metal construction provides easy dispensing of pouch tapes 824, 827 and 829                                                   | 5 in.          |
| M797                                  | Metal construction provides easy dispensing of pouch tape 827                                                                 | 6 in.          |
| P400                                  | Bag sealer — applies tape in an adhesive-to-adhesive — flag seal (includes bag trimmer)                                       | 3/4 in.        |
| P410                                  | Bag sealer — applies tape in an adhesive-to-adhesive flag seal                                                                | 1/2 in.        |
|                                       |                                                                                                                               |                |